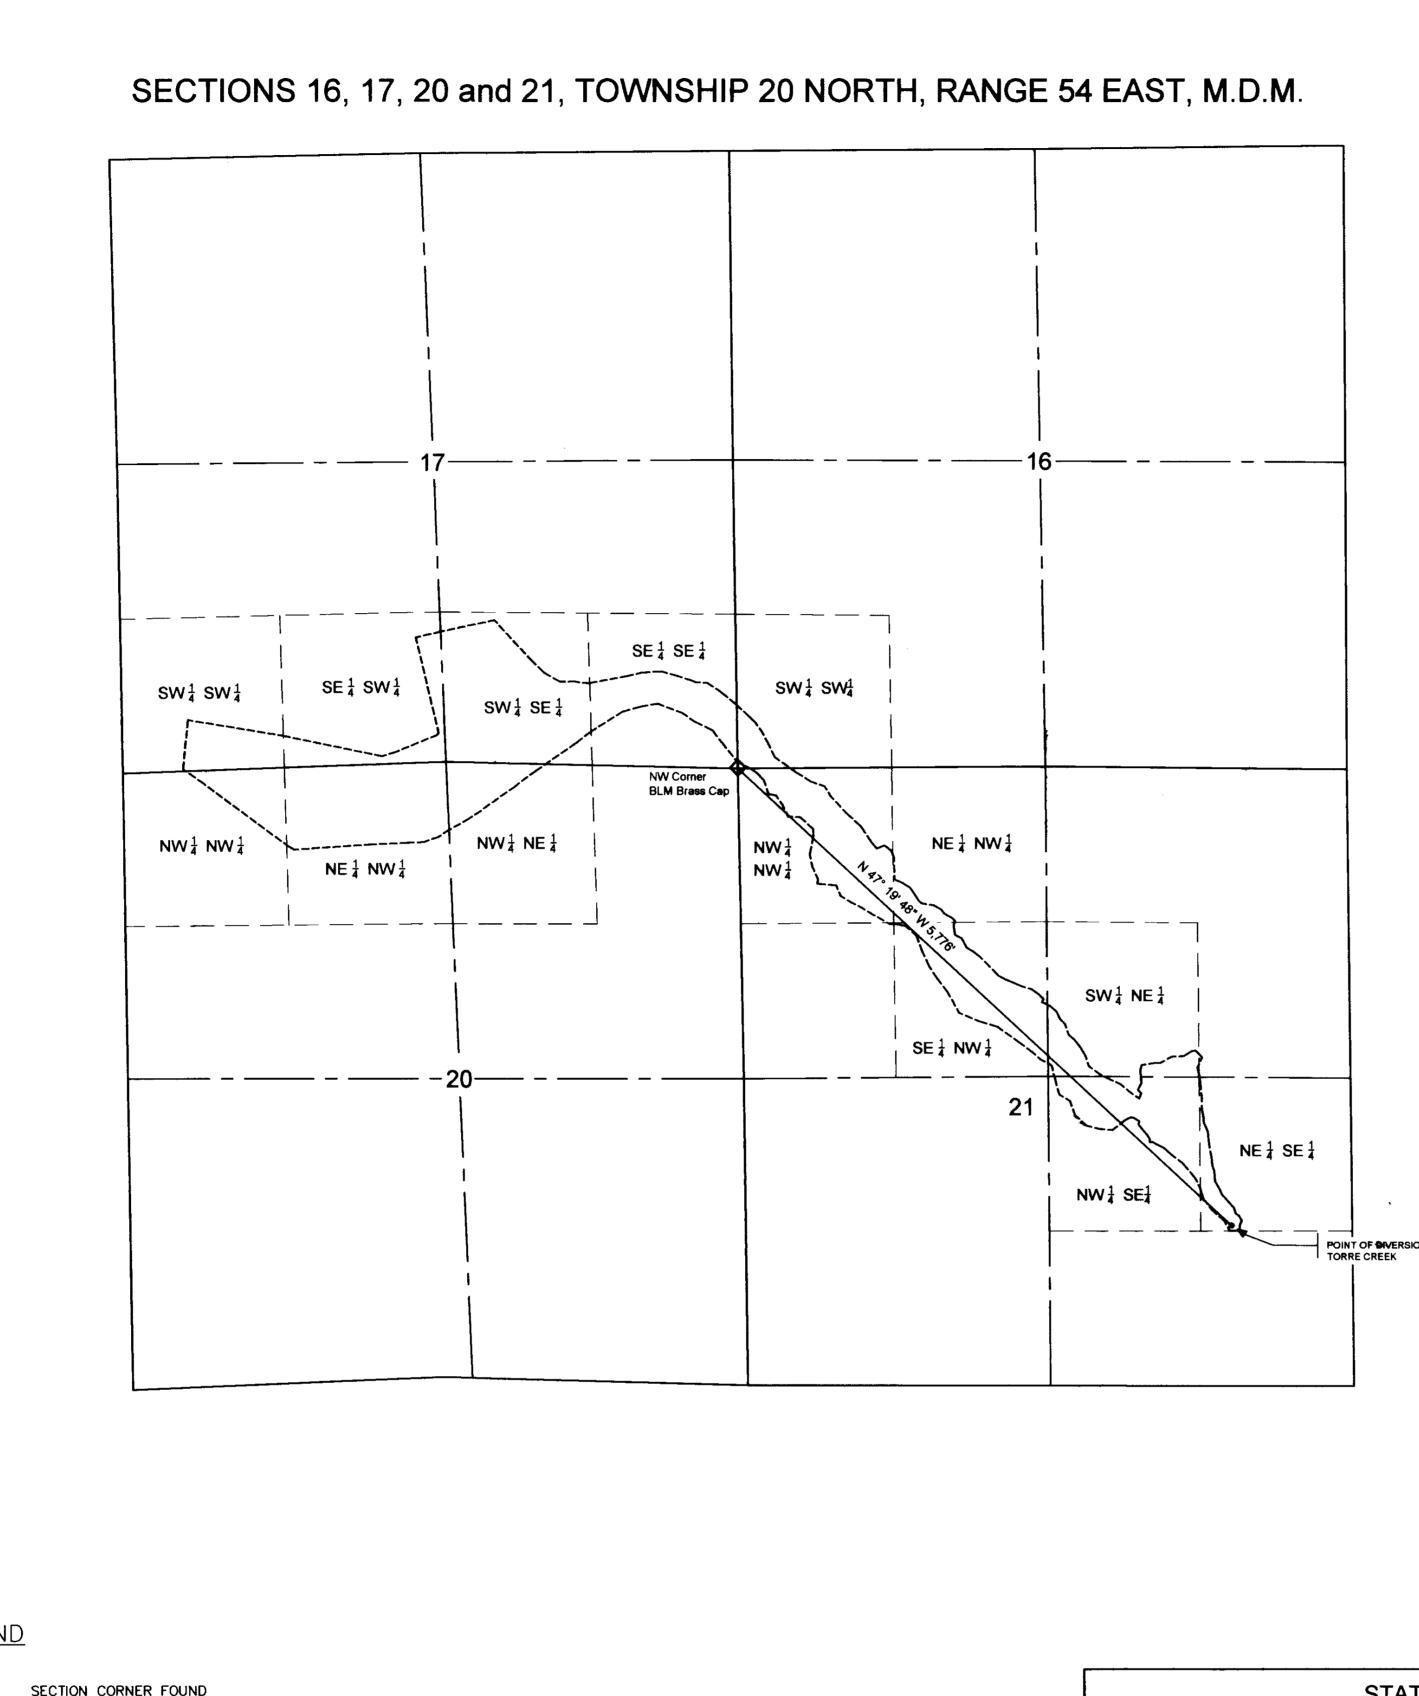

## <u>LEGEND</u>

. . .

SECTION CORNER FOUND

POINT OF DIVERSION ----- PLACE OF USE SECTION LINE ----- PROJECTED 1/4 SECTION LINE - --- -- PROJECTED 1/16 SECTION LINE

| 20                                                                                                                                                                                                                                 | EAST, M.D.M. | ,                   | CONSISTING OF ONE SHEET,<br>BASED ON INFORMATION OBT<br>FIELD NOTES OF A SURVEY I<br>OR BEFORE THE 1ST DAY O<br>THE PROPOSED LOCATION AN<br>SURFACE WATER SOURCE FO<br>DITCH) IN EUREKA COUNTY,<br>TRUSTEES OF THE BECK FAM<br>POINT OF DIVERSION AND PL<br>HEREON.<br>JASON M. DIXON, P.E.<br>STATE WATER RIGHT SURVEY<br>CERTIFICATE NO. 1147<br>SUBSCRIBED AND SWORN TO<br>MUSARY PUBLIC IN AND FOR<br>MUSARY PUBLIC IN AND FOR<br>MUSARY PUBLIC IN AND FOR<br>MUSARY PUBLIC IN AND FOR | BEFORE ME THIS <u>II</u> DAY OF OCTOBER 2017                                                                                                                                                                        |
|------------------------------------------------------------------------------------------------------------------------------------------------------------------------------------------------------------------------------------|--------------|---------------------|--------------------------------------------------------------------------------------------------------------------------------------------------------------------------------------------------------------------------------------------------------------------------------------------------------------------------------------------------------------------------------------------------------------------------------------------------------------------------------------------|---------------------------------------------------------------------------------------------------------------------------------------------------------------------------------------------------------------------|
| BASIS OF BEARING - GPS<br>THE NW CORNER OF SECTION 21, TOWNSHIP 20 NORTH,<br>RANGE 54 EAST, M.D.M. WAS ESTABLISHED USING A<br>GARMIN @TREX VISTA GPS, SET TO A WAAS ACCURACY OF<br>THREE (3) TO FIVE (5) METERS AND A WGS 84 DATUM | S            | TATE ENGINEER'S USE | VO2888<br>FILTO<br>OCTIINT<br>STATE TO GINPER'S OFFICE                                                                                                                                                                                                                                                                                                                                                                                                                                     | MAP<br>TO ACCOMPANY PROOF OF APPROPRIATION<br>FOR IRRIGATION PURPOSES<br>FROM SURFACE WATER SOURCES<br>(TORRE CREEK AT PALMER RANCH DITCH)<br>IN EUREKA COUNTY, NEVADA<br>BY BECK FAMILY TRUST DATED APRIL 19, 2005 |

V02888

375

BLM\_007 3 of 11

#### STATE OF NEVADA PROOF OF APPROPRIATION OF WATER the second seco

| (Statutory vested water rights are those with a priority date prior to: March 1, 1905 for All Surface Sources; March 22, 1913 for Underground<br>Artesian Waters; March 25, 1939 for Underground Percolating Water)                                                             |
|---------------------------------------------------------------------------------------------------------------------------------------------------------------------------------------------------------------------------------------------------------------------------------|
| USE(S):.                                                                                                                                                                                                                                                                        |
| Primary (Please select only one):                                                                                                                                                                                                                                               |
| Irrigation 🖌 Stock water Mining and Milling Domestic                                                                                                                                                                                                                            |
| Municipal Industrial Quasi-Municipal Commercial                                                                                                                                                                                                                                 |
| Federal Reserved Right Other (OTH)                                                                                                                                                                                                                                              |
| Secondary (Select all that may be applicable):                                                                                                                                                                                                                                  |
| Stock water                                                                                                                                                                                                                                                                     |
|                                                                                                                                                                                                                                                                                 |
| NAME OF CLAIMANT Beck Family Trust Dated April 19, 2005                                                                                                                                                                                                                         |
| Address         289 La Costa Avenue         City of         Dayton         County of         Lyon                                                                                                                                                                               |
| State of Nevada Telephone No. 775-346-0572 Email Address rbecknet@gmail.com                                                                                                                                                                                                     |
|                                                                                                                                                                                                                                                                                 |
|                                                                                                                                                                                                                                                                                 |
| 1. Source of water Torre Creek                                                                                                                                                                                                                                                  |
| Name of natural water source (use separate proofs for each major source such as a spring, creek, river or underground)                                                                                                                                                          |
| 2. The means of diversion Palmer Creek Ditch                                                                                                                                                                                                                                    |
| Dam and ditch, pipeline, flume, natural channel, underground, ctc.                                                                                                                                                                                                              |
| 3. The water is diverted from the following point(s):                                                                                                                                                                                                                           |
| Within the NE1/4 of SE1/4 Section 21, T. 20N., R54E. M.D.M., at a point from which the Northwest edimer of Section 21, T.20N., R54E. M.D.M., bears North 47° 19' 48" West a distance of 5,776 feet.                                                                             |
|                                                                                                                                                                                                                                                                                 |
|                                                                                                                                                                                                                                                                                 |
| (List all points of diversion from the source, attaching a sheet if necessary. Describe as being within a 40-acre subdivision of public survey, and by course and distance to a section corner for any other use than stock water. If on unsurveyed land, it should be stated.) |
| 4. The date of construction of the ditch or other works was begun prior to 1900                                                                                                                                                                                                 |
| and completed prior to 1900                                                                                                                                                                                                                                                     |
|                                                                                                                                                                                                                                                                                 |
| 5. The nature of the claimant's title to the land upon which the source of water and place of use is located:                                                                                                                                                                   |
| Deeded and public domain                                                                                                                                                                                                                                                        |
| Patented, deeded, public domain with grazing permit, etc.                                                                                                                                                                                                                       |
| 6. The claimant's water right was / was not recorded in the office of the County Recorder of (circle one)                                                                                                                                                                       |
| County, at Page of Book of                                                                                                                                                                                                                                                      |
| 7. The amount of water diverted for the claim's purpose has been measured at                                                                                                                                                                                                    |
| 1.7 cubic feet per second.                                                                                                                                                                                                                                                      |
| 448.83 gallons per minute equals 1 cubic feet per second                                                                                                                                                                                                                        |
| 06/15 - POA Page 1                                                                                                                                                                                                                                                              |