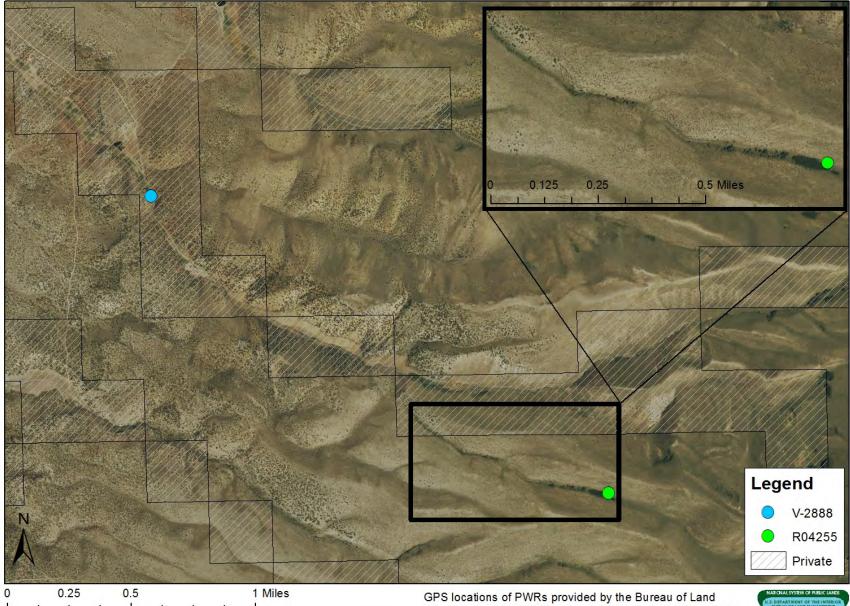

## R-04255

Management (BLM). PODs were interpreted from water rights permits and maps. USDA NAIP imagery from 2013. No warranty is made by BLM as to the accuracy, reliability, or completeness of these data for individual use or aggregate use with other data.