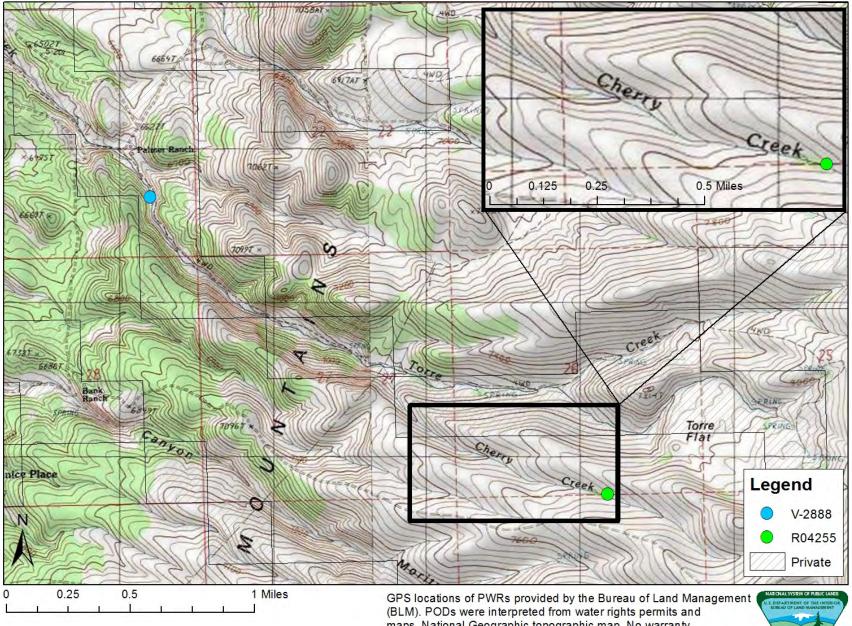

# **BLM-007**

R-04255

(BLM). PODs were interpreted from water rights permits and maps. National Geographic topographic map. No warranty is made by BLM as to the accuracy, reliability, or completeness of these data for individual use or aggregate use with other data.

## R-04255

Management (BLM). PODs were interpreted from water rights permits and maps. USDA NAIP imagery from 2013. No warranty is made by BLM as to the accuracy, reliability, or completeness of these data for individual use or aggregate use with other data.