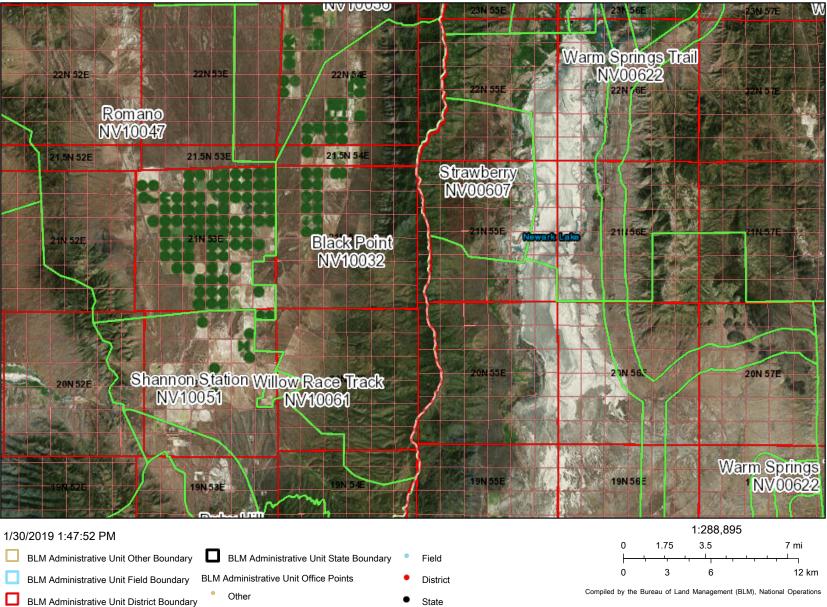

## Grazing Permit PLSS Overlay

Web AppBuilder for ArcGIS

BLM Energy, Minerals & Realty Management | Compiled by the Bureau of Land Management (BLM), National Operations Center (NOC), OC-530. | Bureau of Land Management | Compiled by the Bureau of Land Management (BLM), National Operations Center

#### BECK PROPERTIES\_034 Page 1