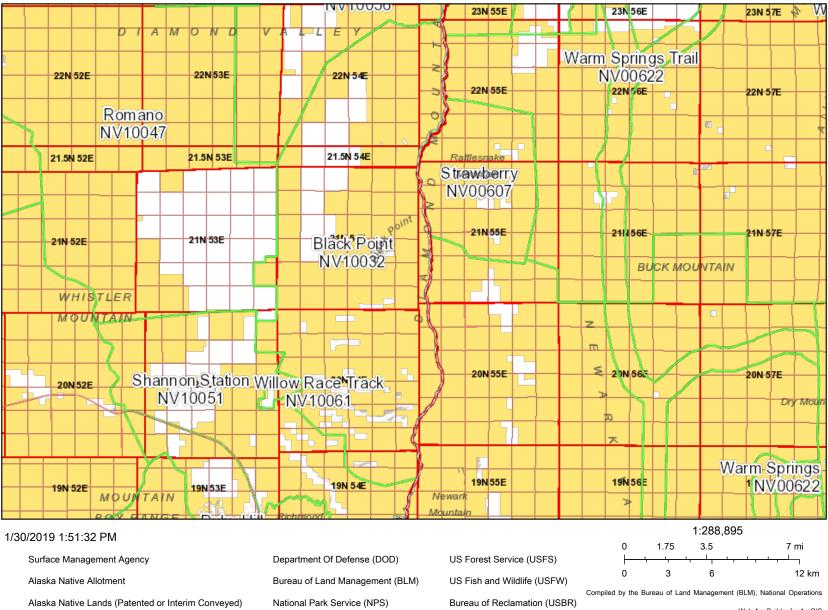

## Grazing Permit Land Status

Web AppBuilder for ArcGIS

BLM Energy, Minerals & Realty Management | Compiled by the Bureau of Land Management (BLM), National Operations Center (NOC), OC-530. | Bureau of Land Management | Compiled by the Bureau of Land Management (BLM), National Operations Center