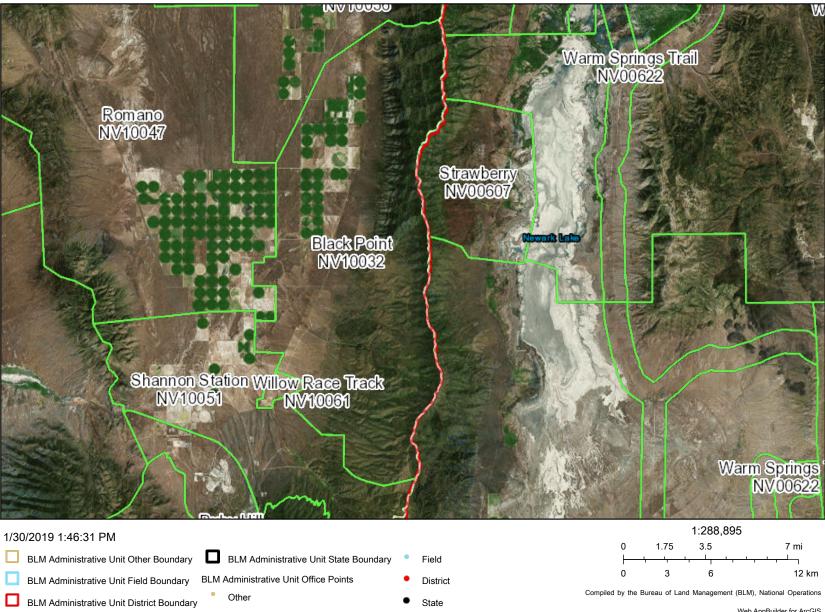

# Grazing Permit Overview

Web AppBuilder for ArcGIS

BLM Energy, Minerals & Realty Management | Compiled by the Bureau of Land Management (BLM), National Operations Center (NOC), OC-530. | Bureau of Land Management | Compiled by the Bureau of Land Management (BLM), National Operations Center

**BECK PROPERTIES\_034** Page 2