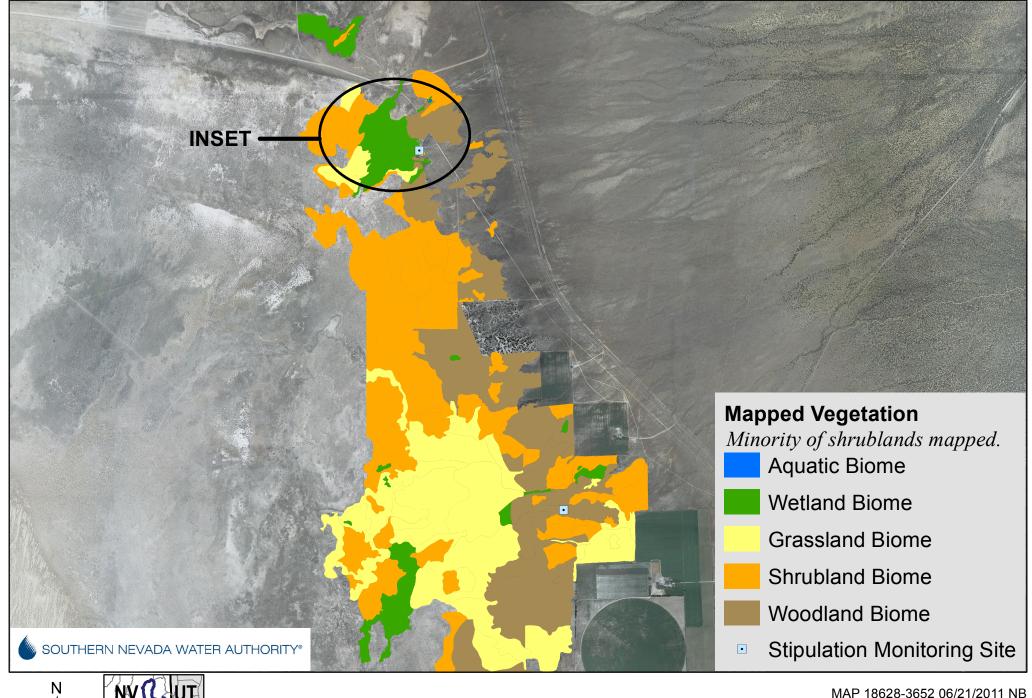

W S E NV C UT

Mapped Vegetation in Spring Valley (2008, 2009)

Northern Spring Valley not shown.

Miles

10

0 2.5 5

Mapped Vegetation, Shoshone Ponds Area (2008)

Miles 0 0.25 0.5

**Vegetation Mapping, Shoshone Ponds Area (2008)** 

Meters 0 25 50 100

**Vegetation Mapping, Shoshone Ponds Area (2008)** 

**High Resolution (6 inch) Aerial Imagery** 

Meters 0 25 50 100

W E

**Vegetation Mapping, Shoshone Ponds Area (2008)** 