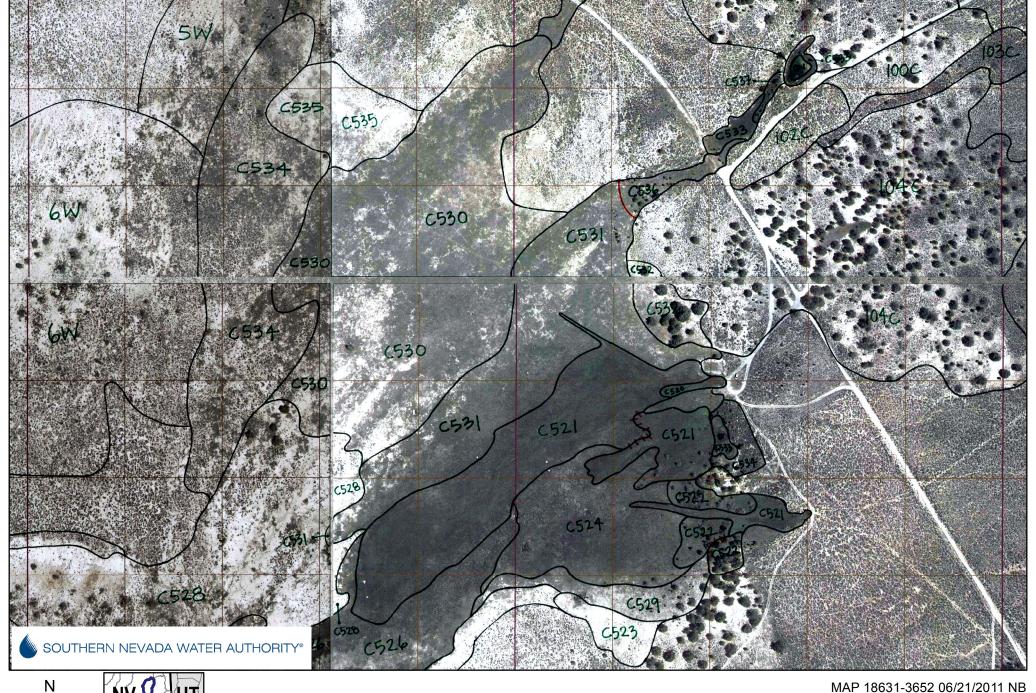

Field Map of Vegetation Communities on Aerial Imagery

Meters 0 25 50 100

**Vegetation Mapping, Shoshone Ponds Area (2008)** 

**Biome Designation for Vegetation Communities** 

Meters

0 25 50

100