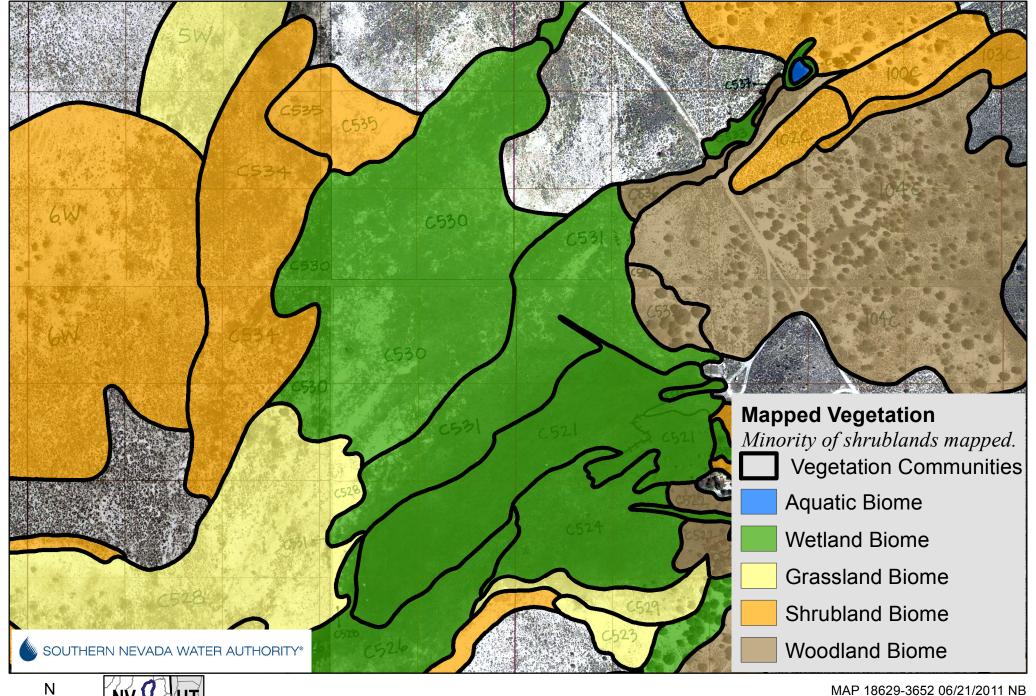

Field Map of Vegetation Communities on Aerial Imagery

Meters 0 25 50 100

**Vegetation Mapping, Shoshone Ponds Area (2008)** 

**Biome Designation for Vegetation Communities** 

Meters

0 25 50

100