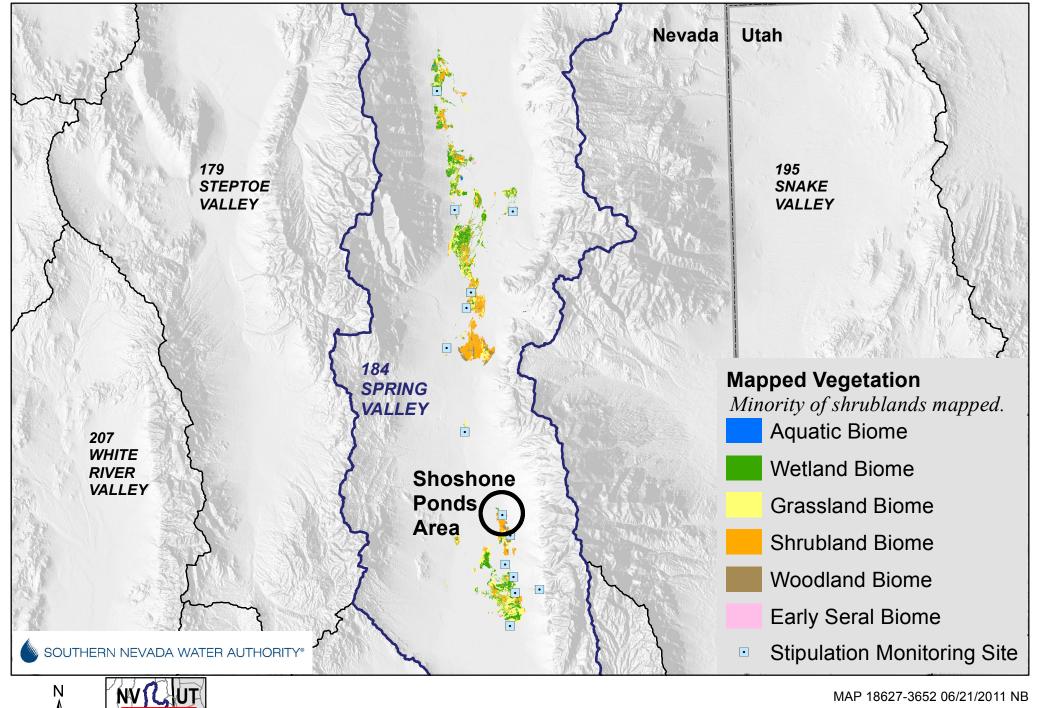

W S E NV C UT

Mapped Vegetation in Spring Valley (2008, 2009)

Northern Spring Valley not shown.

Miles

10

0 2.5 5

Mapped Vegetation, Shoshone Ponds Area (2008)

Miles 0 0.25 0.5