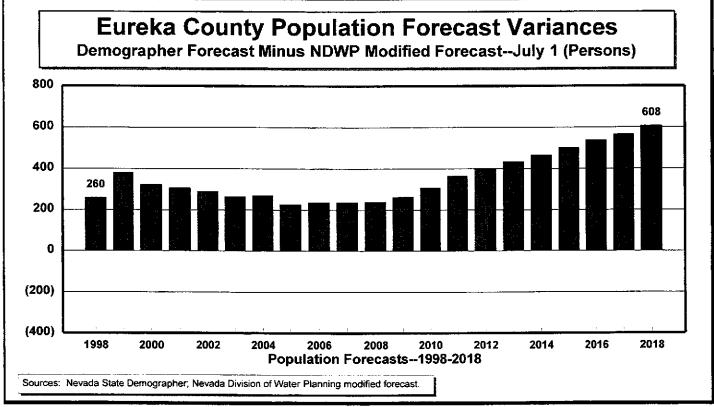

Figure 5 — Population Forecast Variances (Persons), 1998–2018

Figure 6 — Population Forecast Variances (Percent), 1998–2018