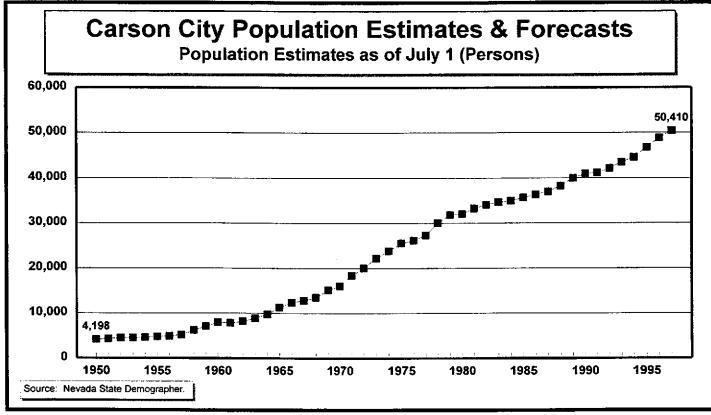

#### **GRAPHS:**

Figure 1 — Resident Population Estimates, 1950–1997

Figure 2 — Population Growth Rates, 1950–1997

Figure 3 — Population Estimates and Forecasts, 1950–2018

Figure 4 — Population Forecast Comparisons, 1997–2018