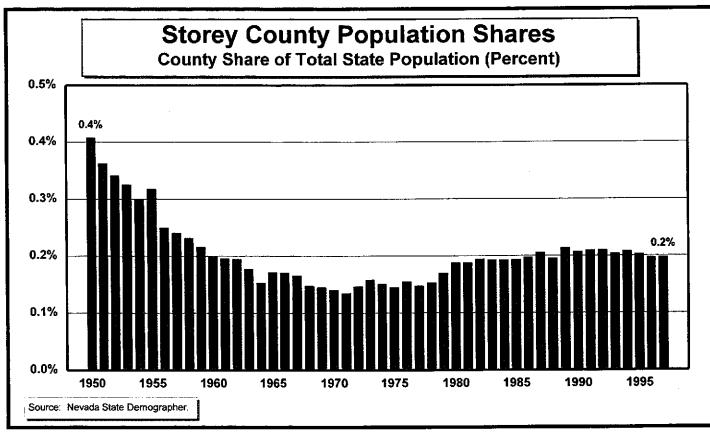

#### **GRAPHS:**

Figure 1 — Resident Population Estimates, 1950–1997

Figure 2 — Population Growth Rates, 1950–1997

Figure 3 — Population Estimates and Forecasts, 1950–2018

Figure 4 — Population Forecast Comparisons, 1997–2018