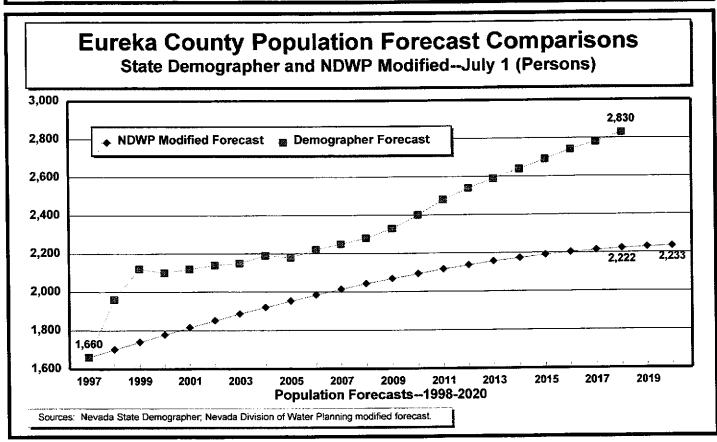

#### **GRAPHS:**

Figure 1 — Resident Population Estimates, 1950–1997

Figure 2 — Population Growth Rates, 1950–1997

Figure 3 — Population Estimates and Forecasts, 1950–2018

Figure 4 — Population Forecast Comparisons, 1997–2018