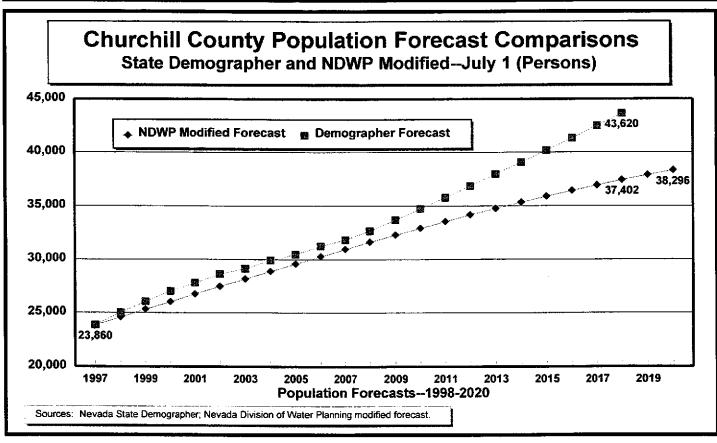

#### **GRAPHS:**

Figure 1 — Resident Population Estimates, 1950–1997

Figure 2 — Population Growth Rates, 1950–1997

Figure 3 — Population Estimates and Forecasts, 1950–2018

Figure 4 — Population Forecast Comparisons, 1997–2018