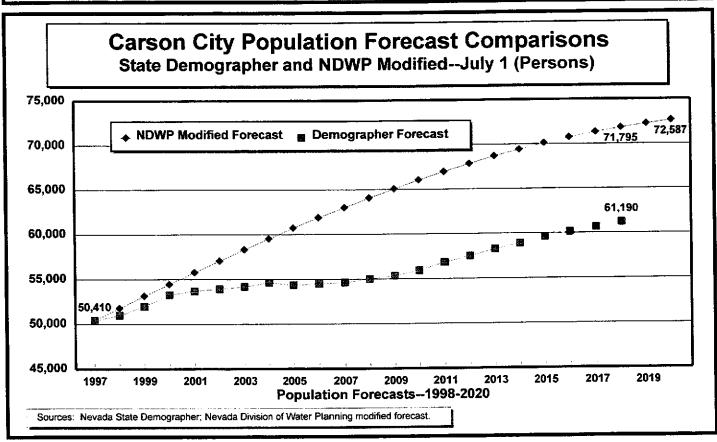

#### **GRAPHS:**

Figure 1 — Resident Population Estimates, 1950–1997

Figure 2 — Population Growth Rates, 1950–1997

Figure 3 — Population Estimates and Forecasts, 1950–2018

Figure 4 — Population Forecast Comparisons, 1997–2018