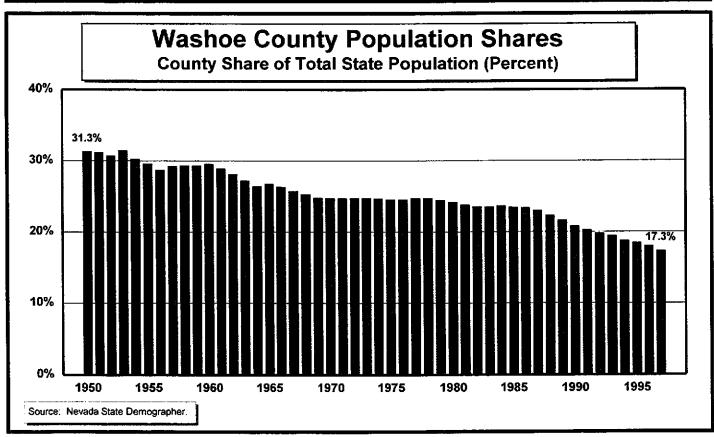

#### **GRAPHS:**

Figure 1 — Resident Population Estimates, 1950–1997

Figure 2 — Population Growth Rates, 1950–1997

Figure 3 — Population Estimates and Forecasts, 1950–2018

Figure 4 — Population Forecast Comparisons, 1997–2018