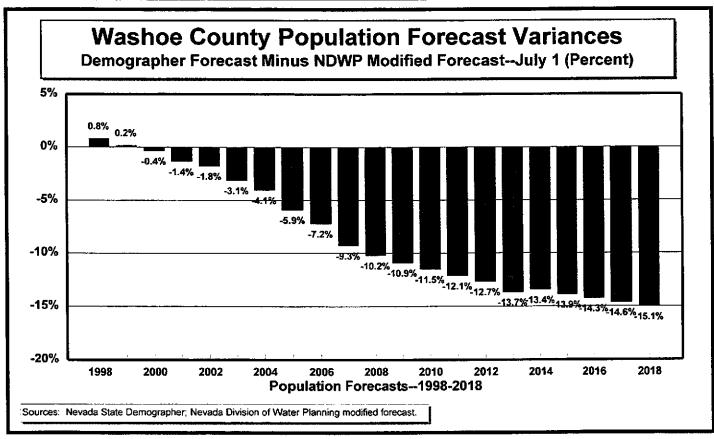

Figure 5 — Population Forecast Variances (Persons), 1998–2018

Figure 6 — Population Forecast Variances (Percent), 1998–2018