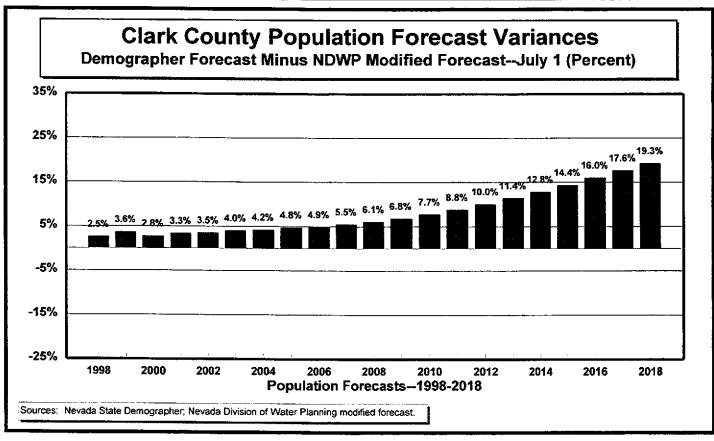

Figure 5 — Population Forecast Variances (Persons), 1998–2018

Figure 6 — Population Forecast Variances (Percent), 1998–2018