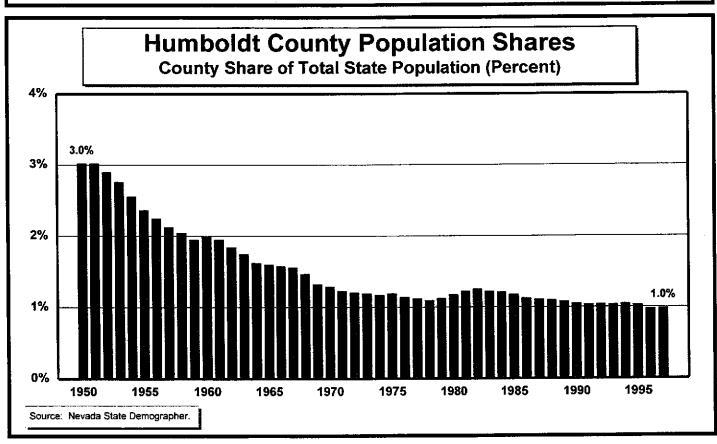

#### **GRAPHS:**

Figure 1 — Resident Population Estimates, 1950–1997

Figure 2 — Population Growth Rates, 1950–1997

Figure 3 — Population Estimates and Forecasts, 1950–2018

Figure 4 — Population Forecast Comparisons, 1997–2018