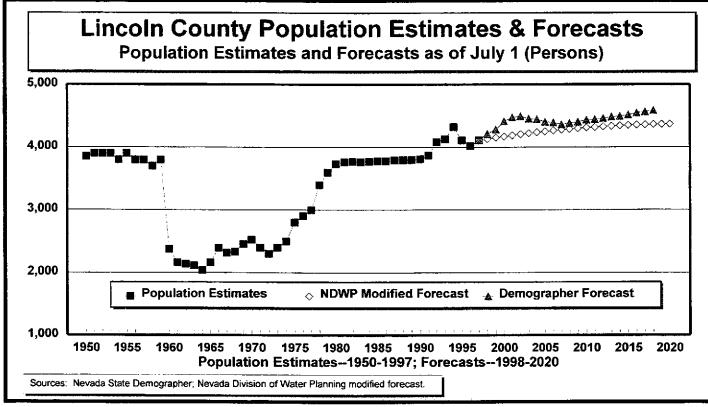

#### **GRAPHS:**

Figure 1 — Resident Population Estimates, 1950–1997

Figure 2 — Population Growth Rates, 1950–1997

Figure 3 — Population Estimates and Forecasts, 1950–2018

Figure 4 — Population Forecast Comparisons, 1997–2018