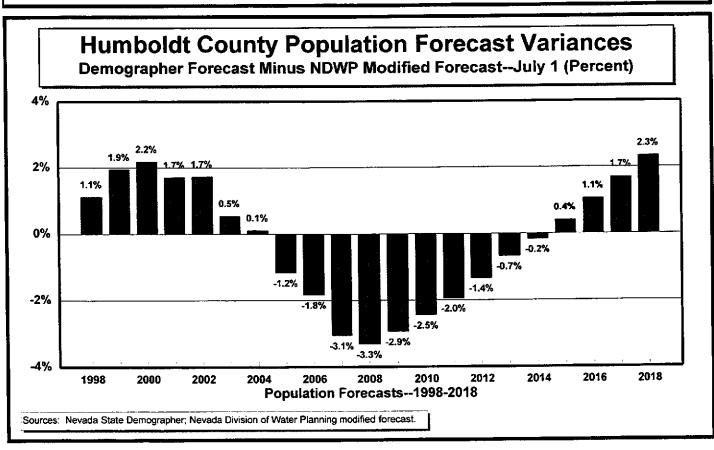

Figure 5 — Population Forecast Variances (Persons), 1998–2018

Figure 6 — Population Forecast Variances (Percent), 1998–2018