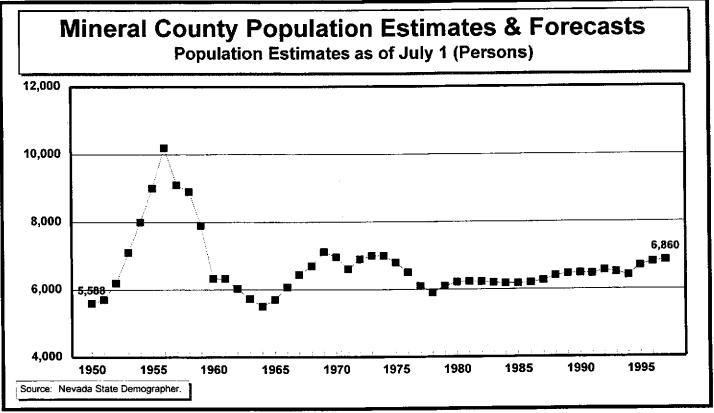

#### **GRAPHS:**

Figure 1 — Resident Population Estimates, 1950–1997

Figure 2 — Population Growth Rates, 1950–1997

Figure 3 — Population Estimates and Forecasts, 1950–2018

Figure 4 — Population Forecast Comparisons, 1997–2018