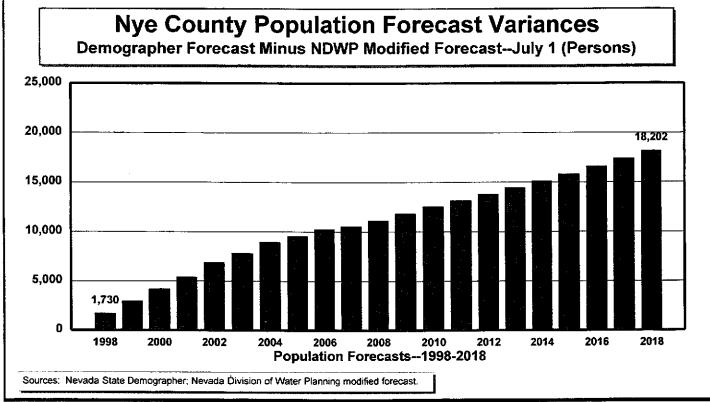

Figure 5 — Population Forecast Variances (Persons), 1998–2018

Figure 6 — Population Forecast Variances (Percent), 1998–2018