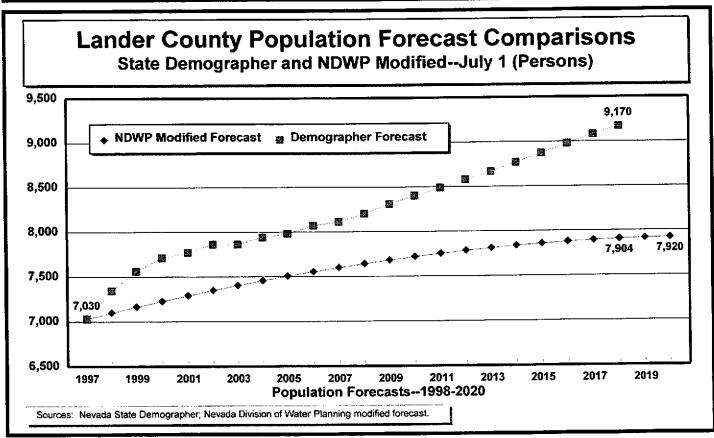

#### **GRAPHS:**

Figure 1 — Resident Population Estimates, 1950–1997

Figure 2 — Population Growth Rates, 1950–1997

Figure 3 — Population Estimates and Forecasts, 1950–2018

Figure 4 — Population Forecast Comparisons, 1997–2018