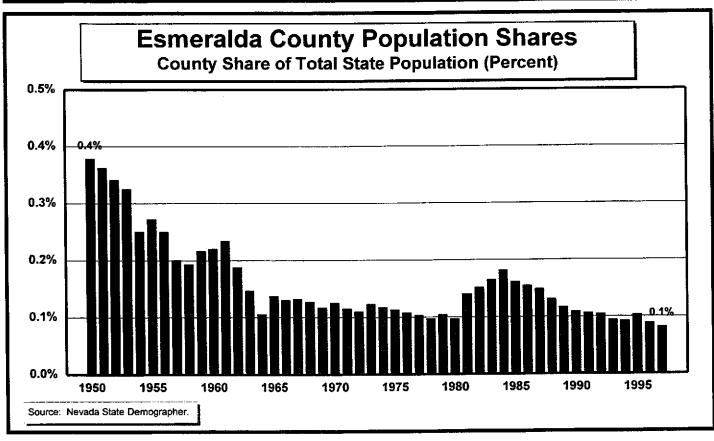

#### **GRAPHS:**

Figure 1 — Resident Population Estimates, 1950–1997

Figure 2 — Population Growth Rates, 1950–1997

Figure 3 — Population Estimates and Forecasts, 1950–2018

Figure 4 — Population Forecast Comparisons, 1997–2018