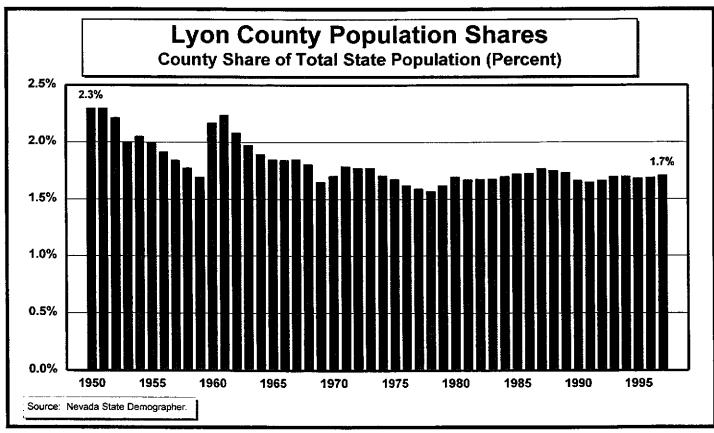

| 3.15%                                | ·<br>-         |                                    |
|                       | ;                                         | 2008-2018                            | 4.51%          |               | :                                           | 2.15%                                |                |                                    |

2008-2018 Sources: Nevada Office of the State Demographer (forecasts effective April 13, 1998); Nevada Division of Water Planning (Clark County population forecasts based on Clark County Department of Comprehensive Planning forecasts; Washoe County population forecasts based on forecasts provided by the Washoe County Department of Community Development).

#### **County Population Analysis**





## **County Population Analysis and Forecasts**









Mineral County Population Estimates & Forecasts
Population Estimates (1950-1997) and Forecasts (1998-2020).—July 1st (Persons)

| ohars | tion Estimate                             |                                                   | , , and rure