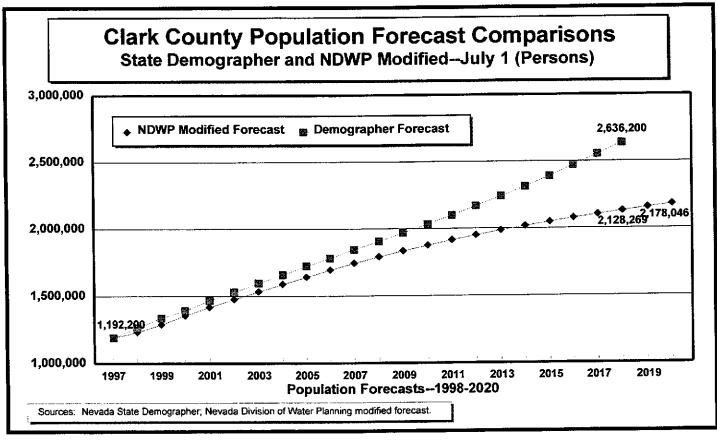

#### **GRAPHS:**

Figure 1 — Resident Population Estimates, 1950–1997

Figure 2 — Population Growth Rates, 1950–1997

Figure 3 — Population Estimates and Forecasts, 1950–2018

Figure 4 — Population Forecast Comparisons, 1997–2018