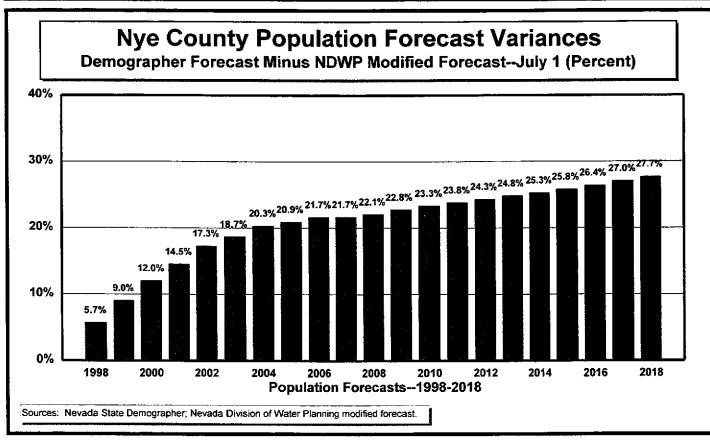

Figure 5 — Population Forecast Variances (Persons), 1998–2018

Figure 6 — Population Forecast Variances (Percent), 1998–2018