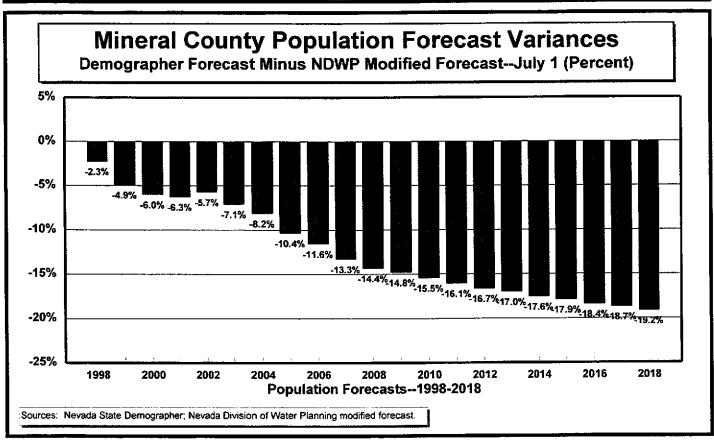

Figure 5 — Population Forecast Variances (Persons), 1998–2018

Figure 6 — Population Forecast Variances (Percent), 1998–2018