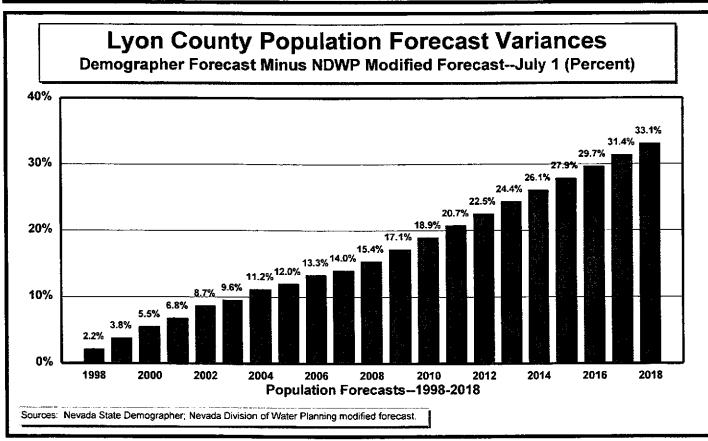

Figure 5 — Population Forecast Variances (Persons), 1998–2018

Figure 6 — Population Forecast Variances (Percent), 1998–2018