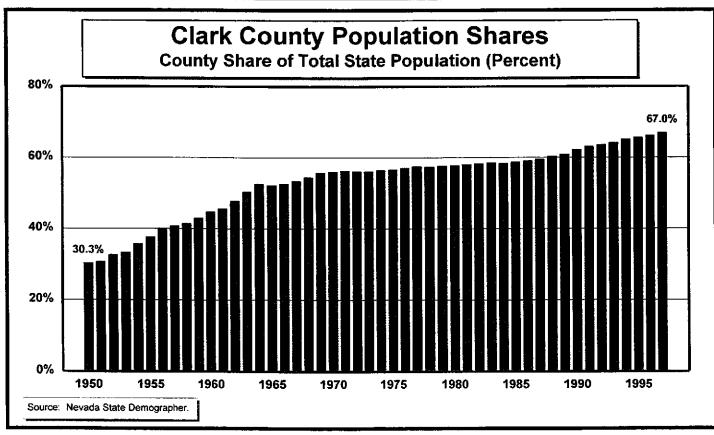

|

Sources: Nevada Office of the State Demographer (forecasts effective April 13, 1998); Nevada Division of Water Planning (Clark County population forecasts based on Clark County Department of Comprehensive Planning forecasts; Washoe County population forecasts based on forecasts provided by the Washoe County Department of Community Development).

1.83%

3.30%

2008-2018

### **County Population Analysis**





#### **County Population Analysis and Forecasts**





#### **County Population Forecast Variances**





Douglas County Population Estimates & Forecasts

Population Estimates (1950-1997) and Forecasts (1998-2020)--July 1st (Persons)

|      | ation Estimate                        | Year-Year               |