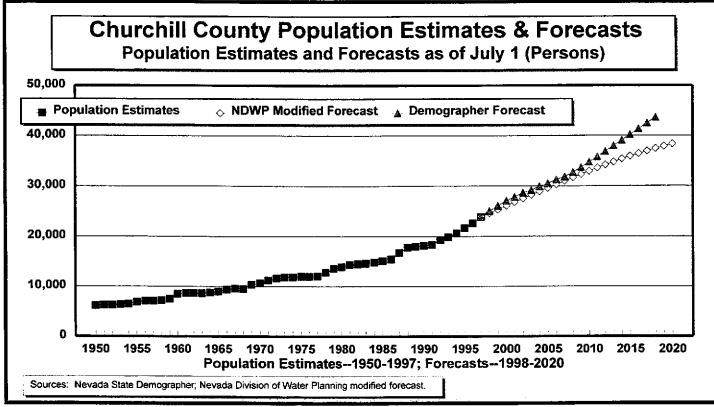

#### **GRAPHS:**

Figure 1 — Resident Population Estimates, 1950–1997

Figure 2 — Population Growth Rates, 1950–1997

Figure 3 — Population Estimates and Forecasts, 1950–2018

Figure 4 — Population Forecast Comparisons, 1997–2018