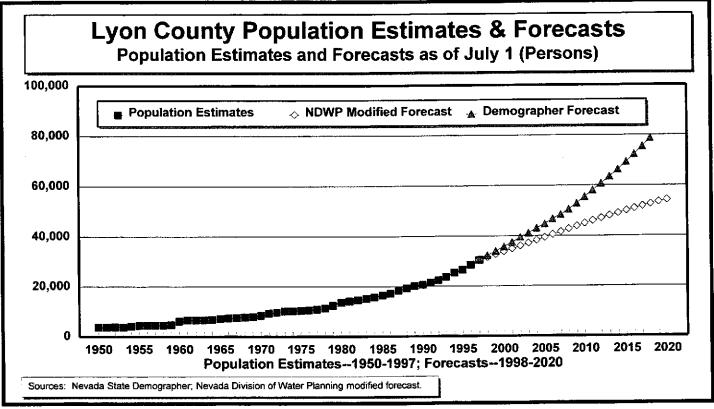

#### **GRAPHS:**

Figure 1 — Resident Population Estimates, 1950–1997

Figure 2 — Population Growth Rates, 1950–1997

Figure 3 — Population Estimates and Forecasts, 1950–2018

Figure 4 — Population Forecast Comparisons, 1997–2018