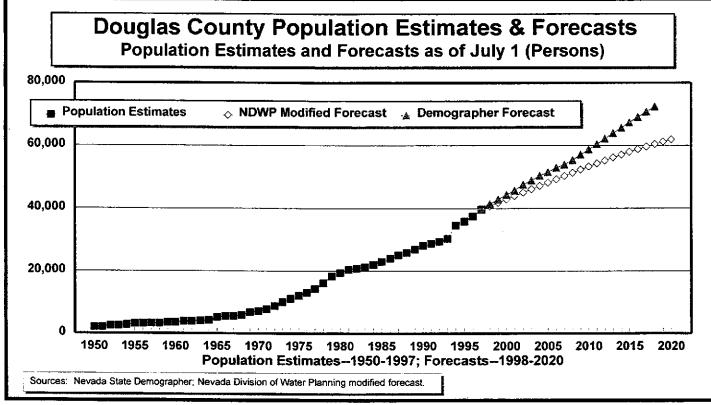

#### **GRAPHS:**

Figure 1 — Resident Population Estimates, 1950–1997

Figure 2 — Population Growth Rates, 1950–1997

Figure 3 — Population Estimates and Forecasts, 1950–2018

Figure 4 — Population Forecast Comparisons, 1997–2018