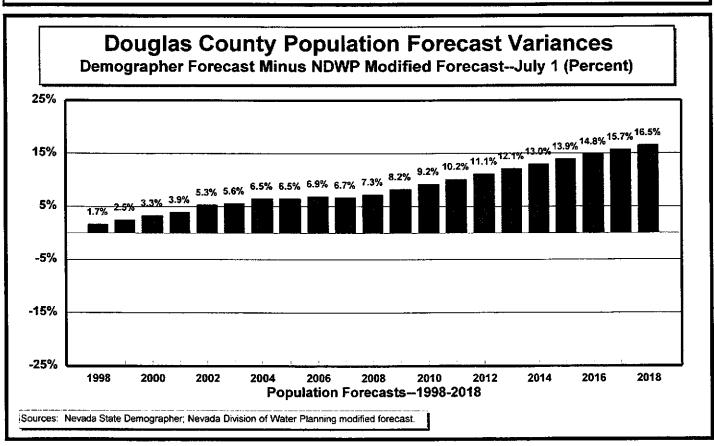

Figure 5 — Population Forecast Variances (Persons), 1998–2018

Figure 6 — Population Forecast Variances (Percent), 1998–2018