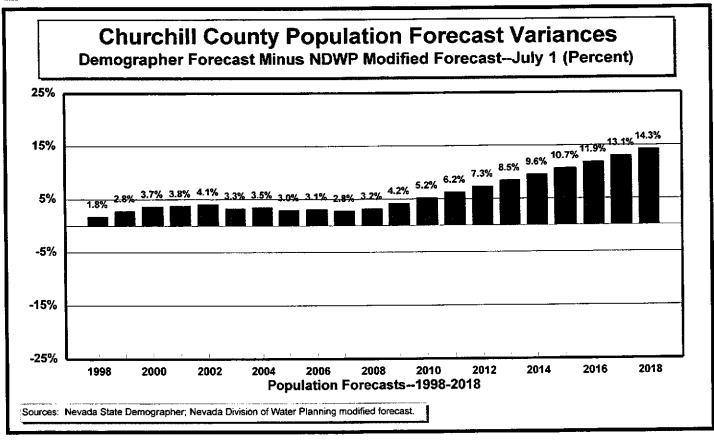

Figure 5 — Population Forecast Variances (Persons), 1998–2018

Figure 6 — Population Forecast Variances (Percent), 1998–2018