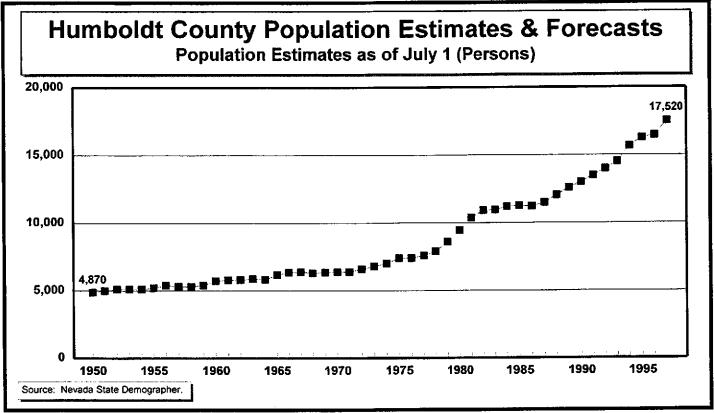

#### **GRAPHS:**

Figure 1 — Resident Population Estimates, 1950–1997

Figure 2 — Population Growth Rates, 1950–1997

Figure 3 — Population Estimates and Forecasts, 1950–2018

Figure 4 — Population Forecast Comparisons, 1997–2018