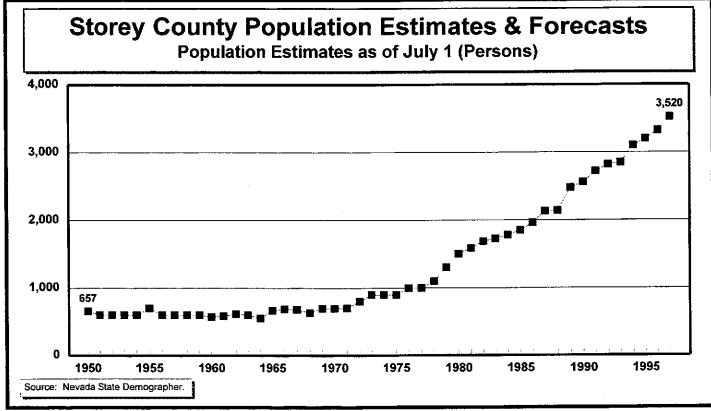

#### **GRAPHS:**

Figure 1 — Resident Population Estimates, 1950–1997

Figure 2 — Population Growth Rates, 1950–1997

Figure 3 — Population Estimates and Forecasts, 1950–2018

Figure 4 — Population Forecast Comparisons, 1997–2018