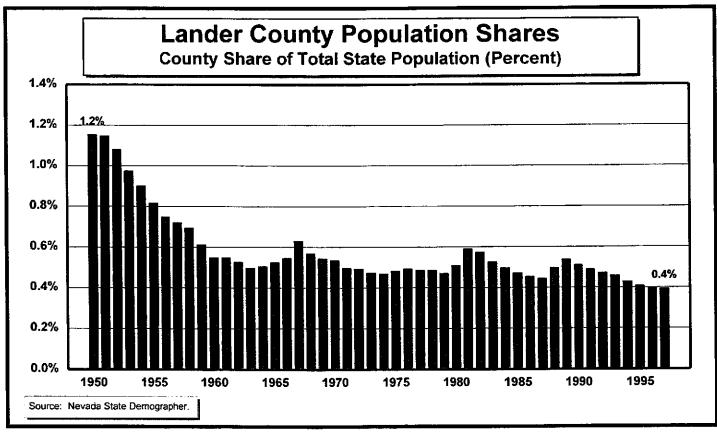

|                                             | 0.76%                                | :              |                                    |
| :         | :                                         | 2008-2018                            | 1.12%          | :<br>!        |                                             | 0.36%                                | İ              |                                    |

Sources: Nevada Office of the State Demographer (forecasts effective April 13, 1998); Nevada Division of Water Planning (Clark County population forecasts based on Clark County Department of Comprehensive Planning forecasts; Washoe County population forecasts based on forecasts provided by the Washoe County Department of Community Development).

#### **County Population Analysis**





## **County Population Analysis and Forecasts**









Lincoln County Population Estimates & Forecasts
Population Estimates (1950-1997) and Forecasts (1998-2020)--July 1st (Persons)

| opui | Demographer Estimates and | Year-Year<br>Change in<br>Population | Year-Year      | Share of Total