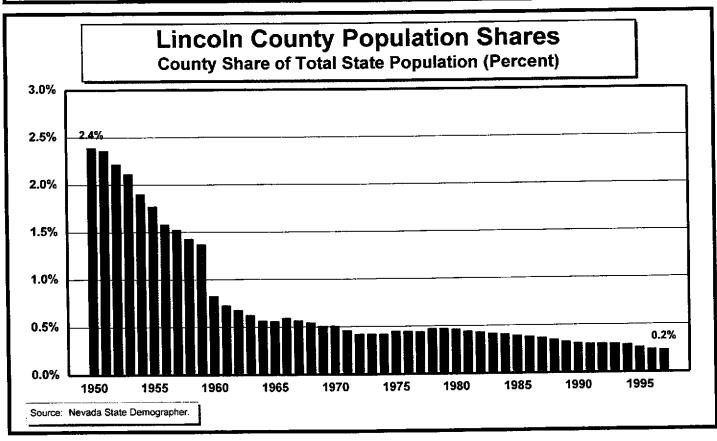

#### **GRAPHS:**

Figure 1 — Resident Population Estimates, 1950–1997

Figure 2 — Population Growth Rates, 1950–1997

Figure 3 — Population Estimates and Forecasts, 1950–2018

Figure 4 — Population Forecast Comparisons, 1997–2018