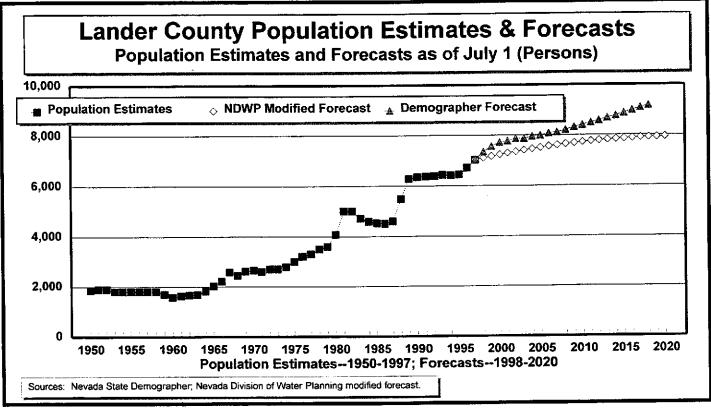

#### **GRAPHS:**

Figure 1 — Resident Population Estimates, 1950–1997

Figure 2 — Population Growth Rates, 1950–1997

Figure 3 — Population Estimates and Forecasts, 1950–2018

Figure 4 — Population Forecast Comparisons, 1997–2018