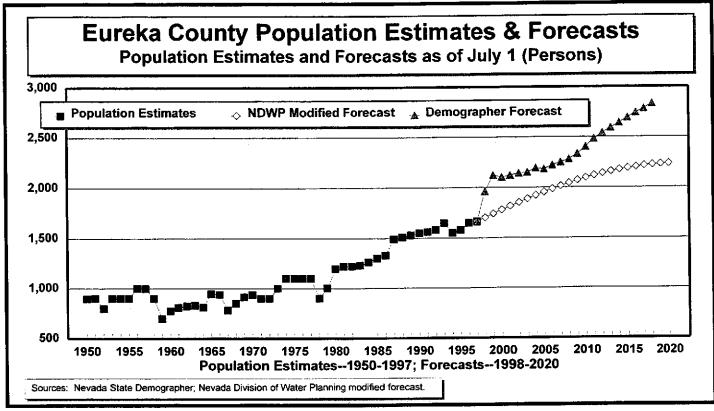

#### **GRAPHS:**

Figure 1 — Resident Population Estimates, 1950–1997

Figure 2 — Population Growth Rates, 1950–1997

Figure 3 — Population Estimates and Forecasts, 1950–2018

Figure 4 — Population Forecast Comparisons, 1997–2018