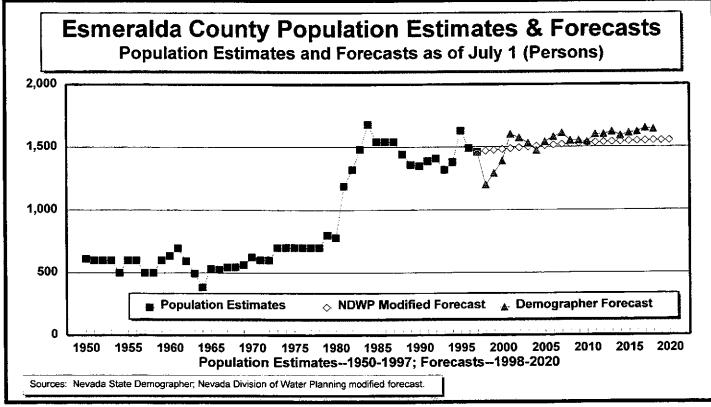

#### **GRAPHS:**

Figure 1 — Resident Population Estimates, 1950–1997

Figure 2 — Population Growth Rates, 1950–1997

Figure 3 — Population Estimates and Forecasts, 1950–2018

Figure 4 — Population Forecast Comparisons, 1997–2018