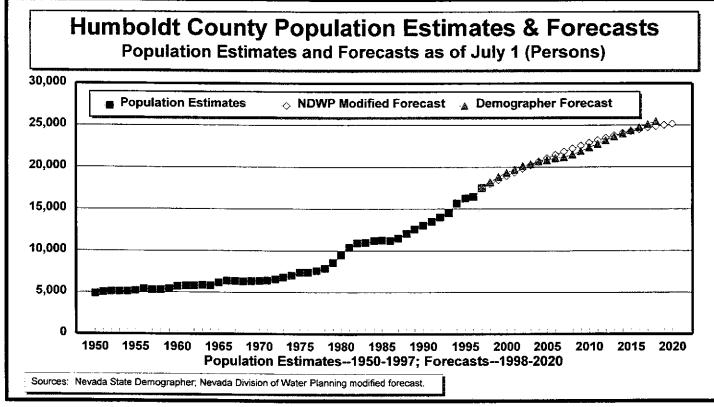

#### **GRAPHS:**

Figure 1 — Resident Population Estimates, 1950–1997

Figure 2 — Population Growth Rates, 1950–1997

Figure 3 — Population Estimates and Forecasts, 1950–2018

Figure 4 — Population Forecast Comparisons, 1997–2018