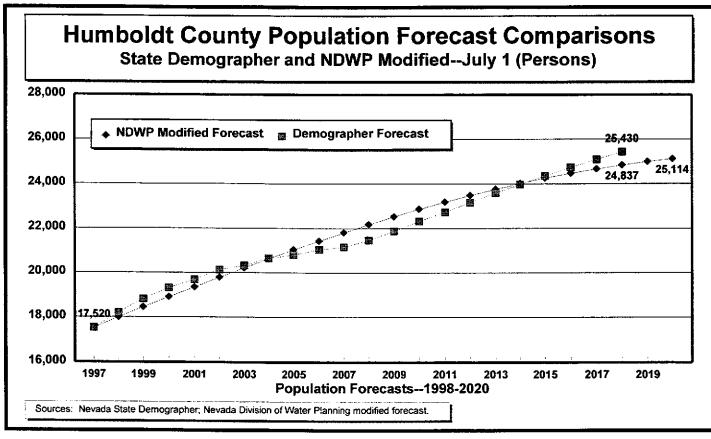

#### **GRAPHS:**

Figure 1 — Resident Population Estimates, 1950–1997

Figure 2 — Population Growth Rates, 1950–1997

Figure 3 — Population Estimates and Forecasts, 1950–2018

Figure 4 — Population Forecast Comparisons, 1997–2018