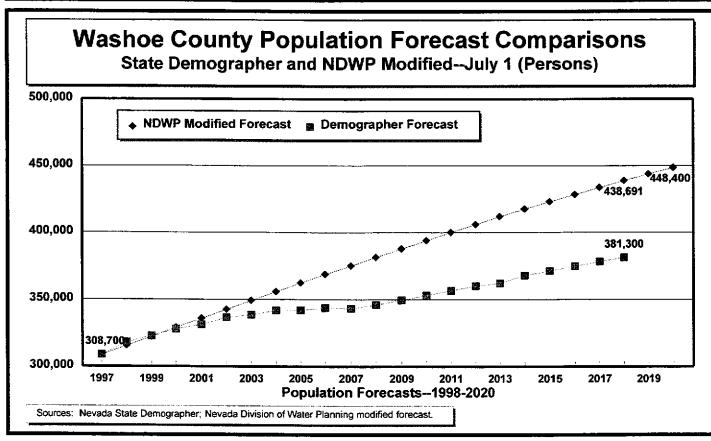

#### **GRAPHS:**

Figure 1 — Resident Population Estimates, 1950–1997

Figure 2 — Population Growth Rates, 1950–1997

Figure 3 — Population Estimates and Forecasts, 1950–2018

Figure 4 — Population Forecast Comparisons, 1997–2018