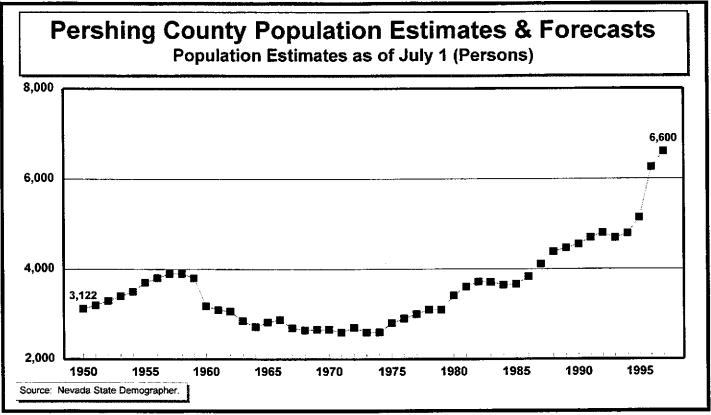

#### **GRAPHS:**

Figure 1 — Resident Population Estimates, 1950–1997

Figure 2 — Population Growth Rates, 1950–1997

Figure 3 — Population Estimates and Forecasts, 1950–2018

Figure 4 — Population Forecast Comparisons, 1997–2018