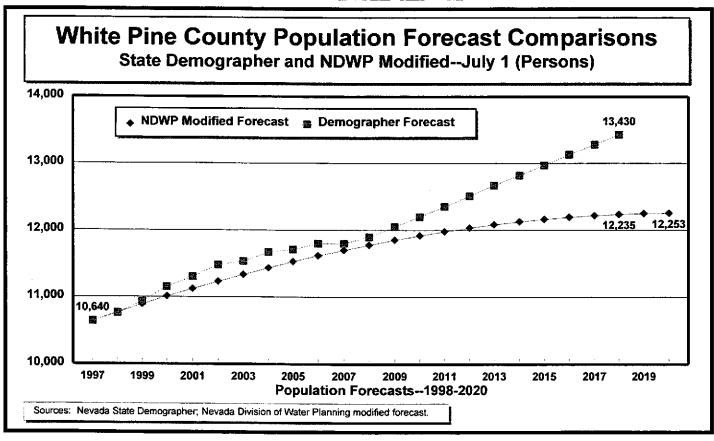

#### **GRAPHS:**

Figure 1 — Resident Population Estimates, 1950–1997

Figure 2 — Population Growth Rates, 1950–1997

Figure 3 — Population Estimates and Forecasts, 1950–2018

Figure 4 — Population Forecast Comparisons, 1997–2018