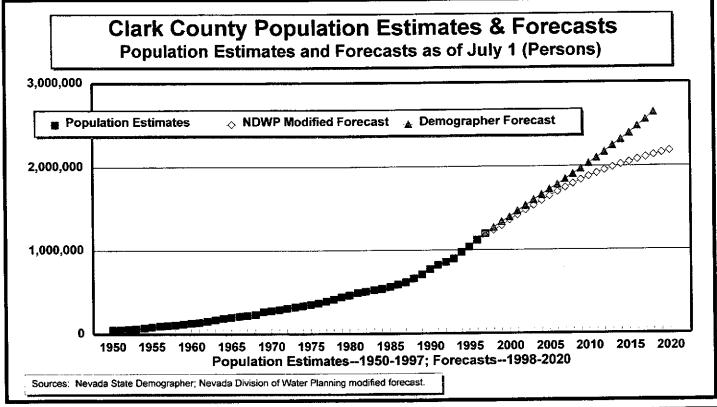

#### **GRAPHS:**

Figure 1 — Resident Population Estimates, 1950–1997

Figure 2 — Population Growth Rates, 1950–1997

Figure 3 — Population Estimates and Forecasts, 1950–2018

Figure 4 — Population Forecast Comparisons, 1997–2018