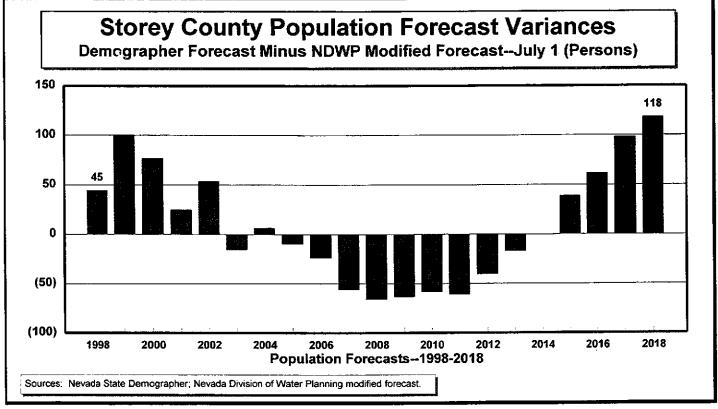

Figure 5 — Population Forecast Variances (Persons), 1998–2018

Figure 6 — Population Forecast Variances (Percent), 1998–2018