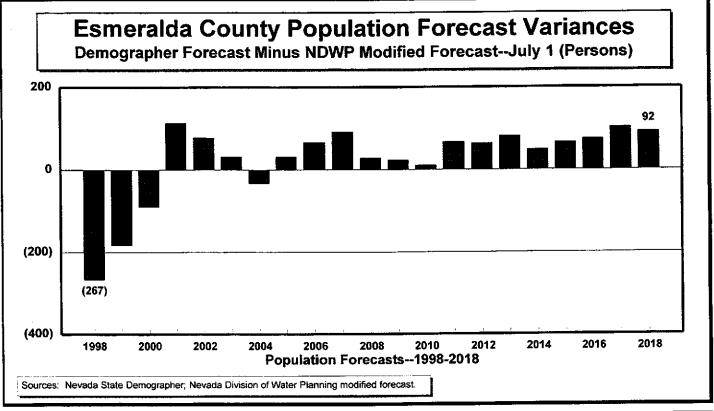

Figure 5 — Population Forecast Variances (Persons), 1998–2018

Figure 6 — Population Forecast Variances (Percent), 1998–2018