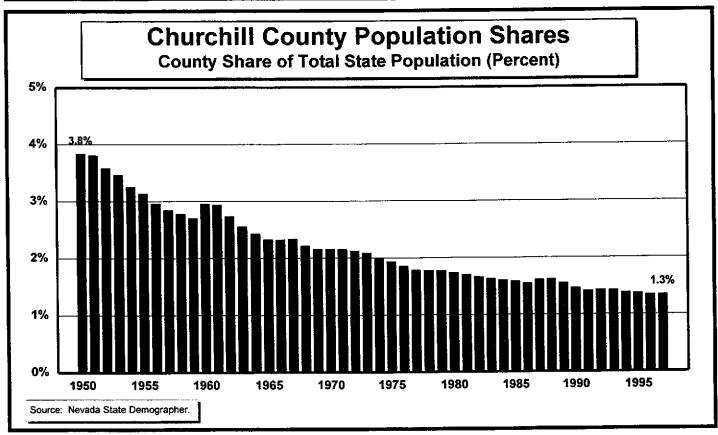

#### **GRAPHS:**

Figure 1 — Resident Population Estimates, 1950–1997

Figure 2 — Population Growth Rates, 1950–1997

Figure 3 — Population Estimates and Forecasts, 1950–2018

Figure 4 — Population Forecast Comparisons, 1997–2018