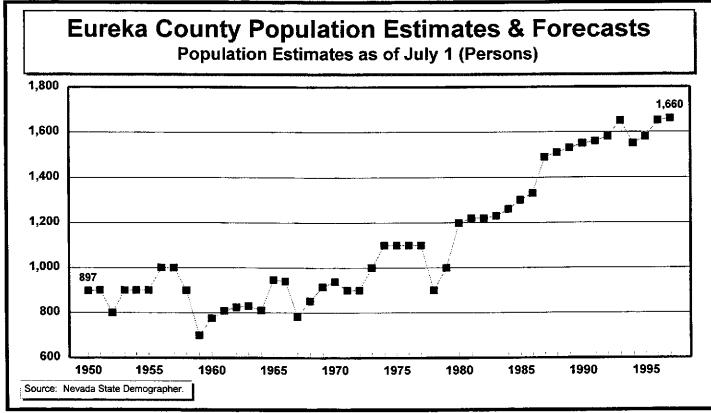

#### **GRAPHS:**

Figure 1 — Resident Population Estimates, 1950–1997

Figure 2 — Population Growth Rates, 1950–1997

Figure 3 — Population Estimates and Forecasts, 1950–2018

Figure 4 — Population Forecast Comparisons, 1997–2018