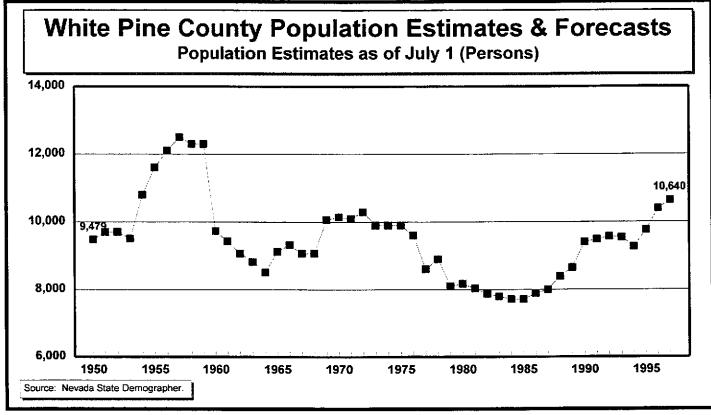

#### **GRAPHS:**

Figure 1 — Resident Population Estimates, 1950–1997

Figure 2 — Population Growth Rates, 1950–1997

Figure 3 — Population Estimates and Forecasts, 1950–2018

Figure 4 — Population Forecast Comparisons, 1997–2018