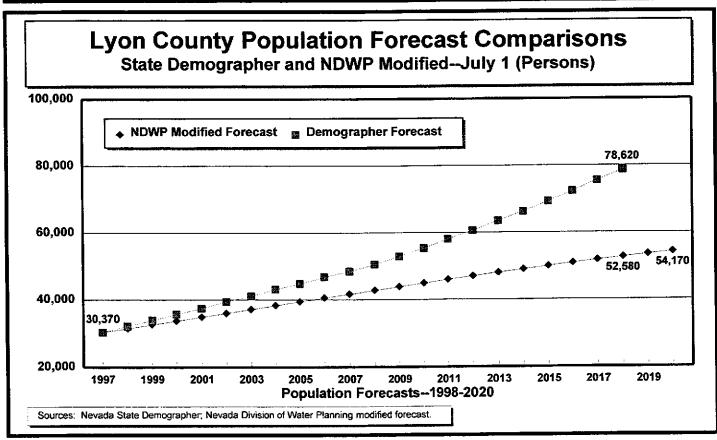

#### **GRAPHS:**

Figure 1 — Resident Population Estimates, 1950–1997

Figure 2 — Population Growth Rates, 1950–1997

Figure 3 — Population Estimates and Forecasts, 1950–2018

Figure 4 — Population Forecast Comparisons, 1997–2018