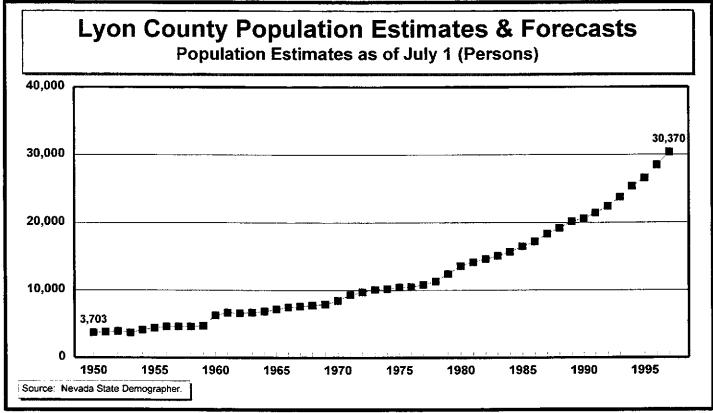

#### **GRAPHS:**

Figure 1 — Resident Population Estimates, 1950–1997

Figure 2 — Population Growth Rates, 1950–1997

Figure 3 — Population Estimates and Forecasts, 1950–2018

Figure 4 — Population Forecast Comparisons, 1997–2018