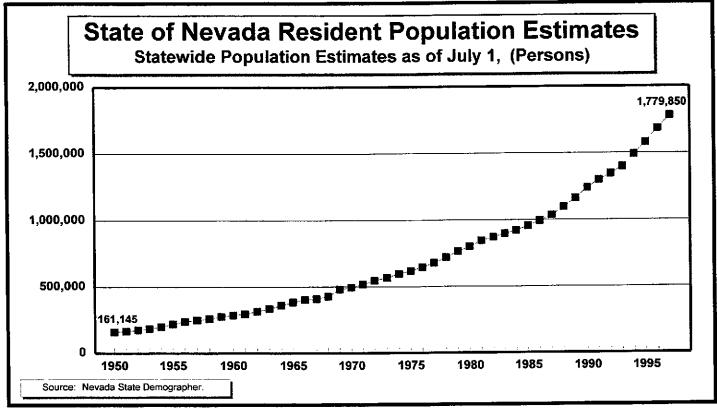

#### **GRAPHS:**

Figure 1 — Resident Population Estimates, 1950–1997

Figure 2 — Population Growth Rates, 1950–1997

Figure 3 — Population Estimates and Forecasts, 1950–2018

Figure 4 — Population Forecast Comparisons, 1997–2018