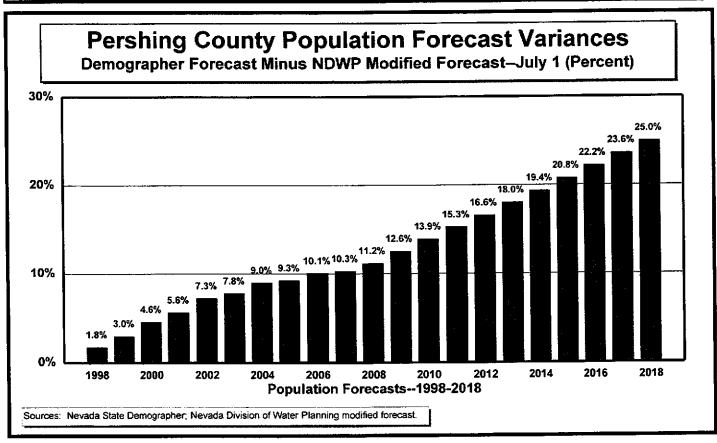

Figure 5 — Population Forecast Variances (Persons), 1998–2018

Figure 6 — Population Forecast Variances (Percent), 1998–2018