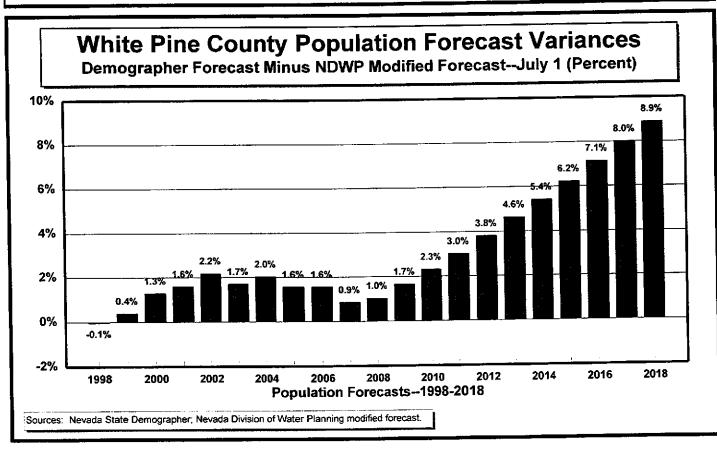

Figure 5 — Population Forecast Variances (Persons), 1998–2018

Figure 6 — Population Forecast Variances (Percent), 1998–2018