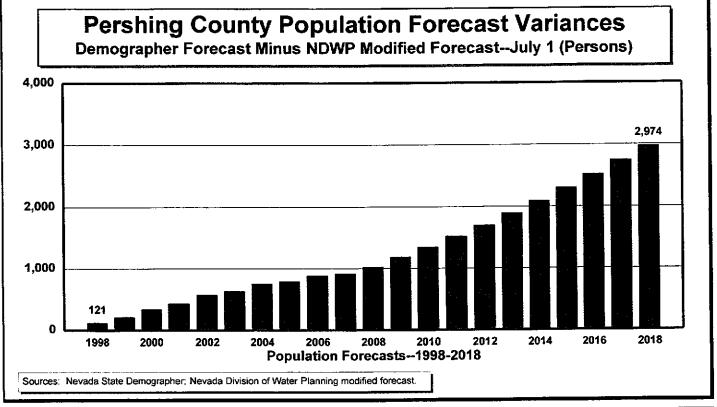

Figure 5 — Population Forecast Variances (Persons), 1998–2018

Figure 6 — Population Forecast Variances (Percent), 1998–2018