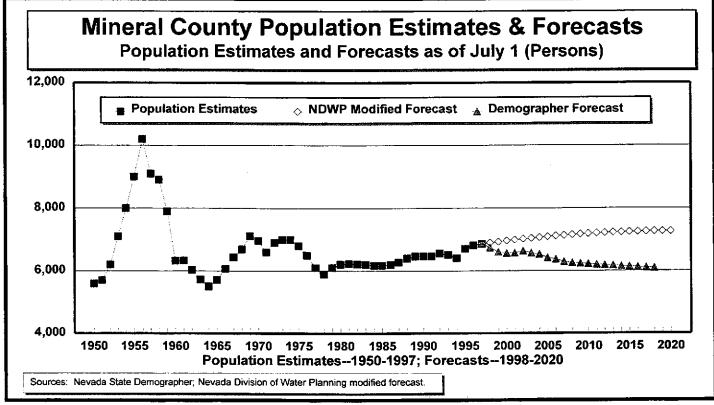

#### **GRAPHS:**

Figure 1 — Resident Population Estimates, 1950–1997

Figure 2 — Population Growth Rates, 1950–1997

Figure 3 — Population Estimates and Forecasts, 1950–2018

Figure 4 — Population Forecast Comparisons, 1997–2018