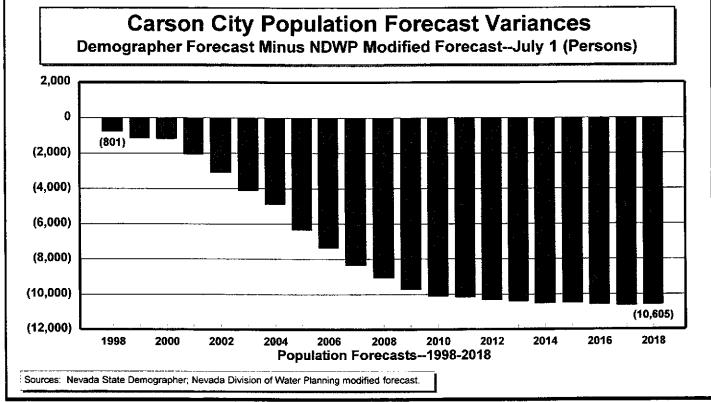

Figure 5 — Population Forecast Variances (Persons), 1998–2018

Figure 6 — Population Forecast Variances (Percent), 1998–2018