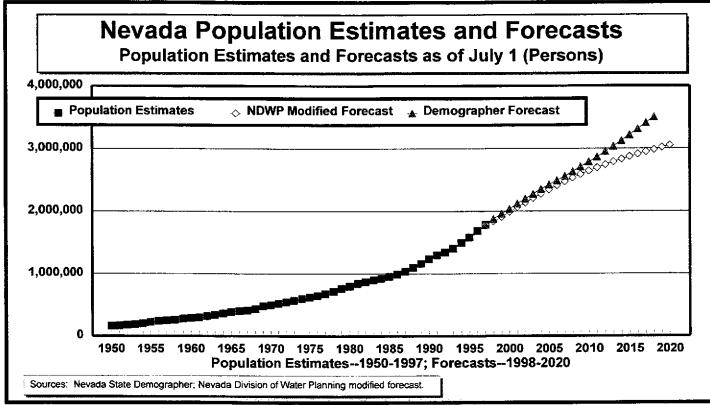

#### **GRAPHS:**

Figure 1 — Resident Population Estimates, 1950–1997

Figure 2 — Population Growth Rates, 1950–1997

Figure 3 — Population Estimates and Forecasts, 1950–2018

Figure 4 — Population Forecast Comparisons, 1997–2018