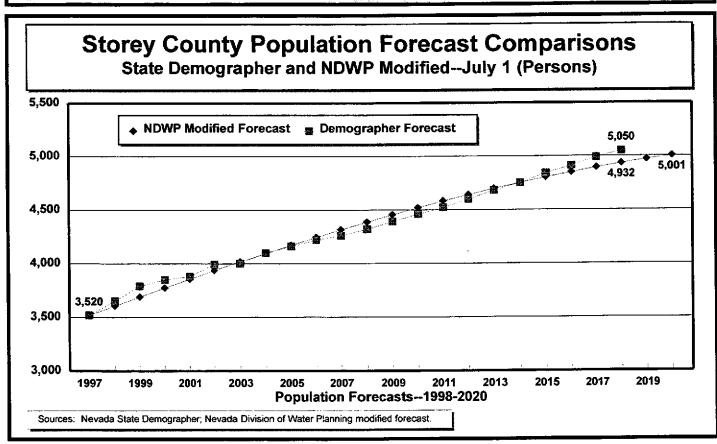

#### **GRAPHS:**

Figure 1 — Resident Population Estimates, 1950–1997

Figure 2 — Population Growth Rates, 1950–1997

Figure 3 — Population Estimates and Forecasts, 1950–2018

Figure 4 — Population Forecast Comparisons, 1997–2018