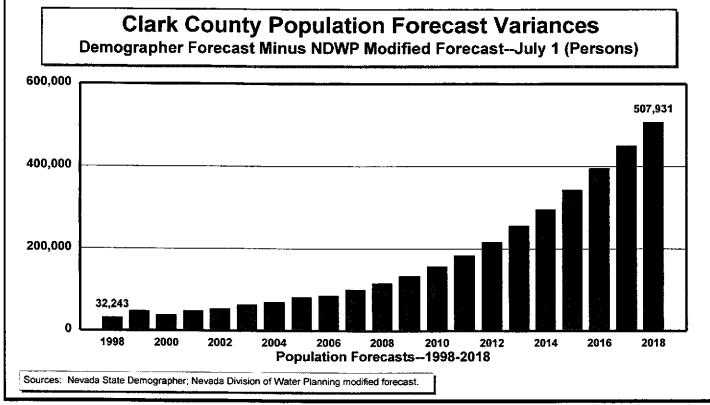

Figure 5 — Population Forecast Variances (Persons), 1998–2018

Figure 6 — Population Forecast Variances (Percent), 1998–2018