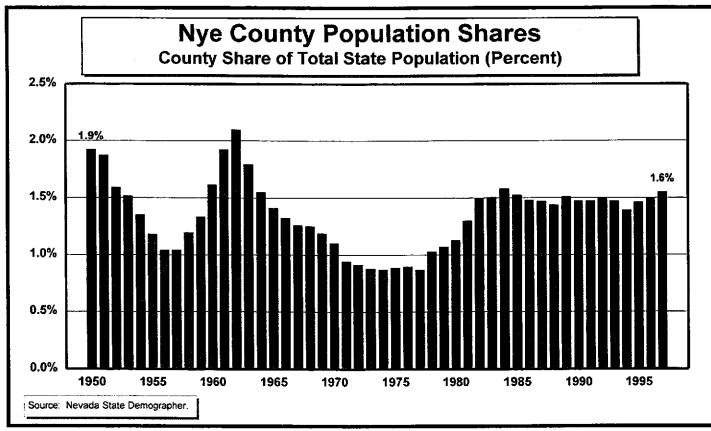

|

Sources: Nevada Office of the State Demographer (forecasts effective April 13, 1998); Nevada Division of Water Planning (Clark County population forecasts based on Clark County Department of Comprehensive Planning forecasts; Washoe County population forecasts based on forecasts provided by the Washoe County Department of Community Development).













## Pershing County Population Estimates & Forecasts

Page 1 of 2

Population Estimates (1950-1997) and Forecasts (1998-2020)--July 1st (Persons) Year-Year Year-Year Demographer Change in Estimates and Change in Share of Total Share of Total NDWP Modified Population Year-Year Population Year-Year Estimates and Percent Change State Population (Persons) **Forecasts** Percent Change State Population Year Forecasts (Persons) 3,122 1.94% 1950 3,122 2.50% 1.93% 3,200 : 78 3,200 78 2.50% 1.93% 1951 1.88% 3.13% 100 1952 3,300 3.13% 1.88% 3,300 100 3.03% 1.84% 3,400 100 1953 3,400 100 3.03% 1.84% 100 2.94% 1.75% 2.94% 3,500 1954 3,500 100 1.75% 3,700 200 5.71% 1.68% 3,700 200 5.71% 1.68% 1955 1.58% 2.70% 3,800 100 1956 3,800 100 2.70% 1.58% 2.63% 1.56% 100 3.900 1957 3.900 100 2.63% 1.56%