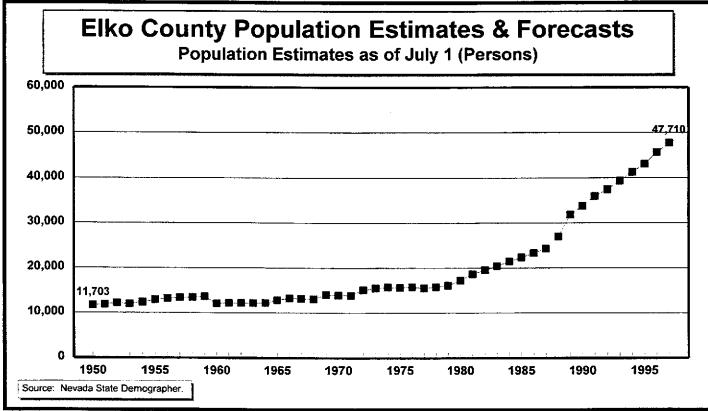

#### **GRAPHS:**

Figure 1 — Resident Population Estimates, 1950–1997

Figure 2 — Population Growth Rates, 1950–1997

Figure 3 — Population Estimates and Forecasts, 1950–2018

Figure 4 — Population Forecast Comparisons, 1997–2018