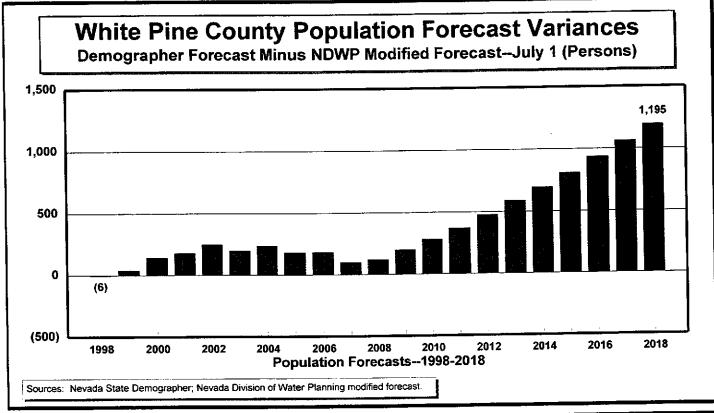

Figure 5 — Population Forecast Variances (Persons), 1998–2018

Figure 6 — Population Forecast Variances (Percent), 1998–2018