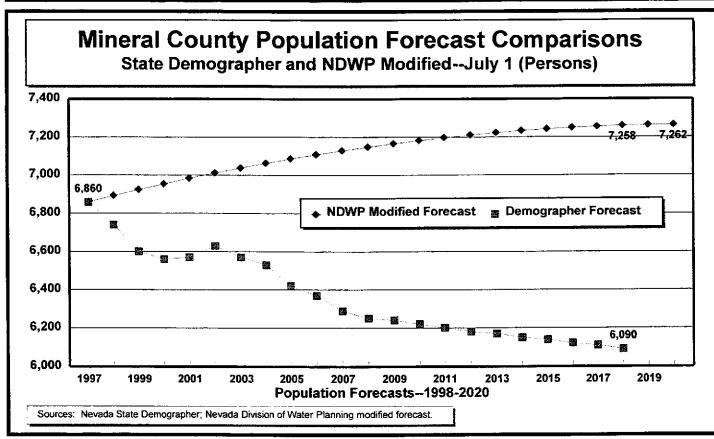

#### **GRAPHS:**

Figure 1 — Resident Population Estimates, 1950–1997

Figure 2 — Population Growth Rates, 1950–1997

Figure 3 — Population Estimates and Forecasts, 1950–2018

Figure 4 — Population Forecast Comparisons, 1997–2018