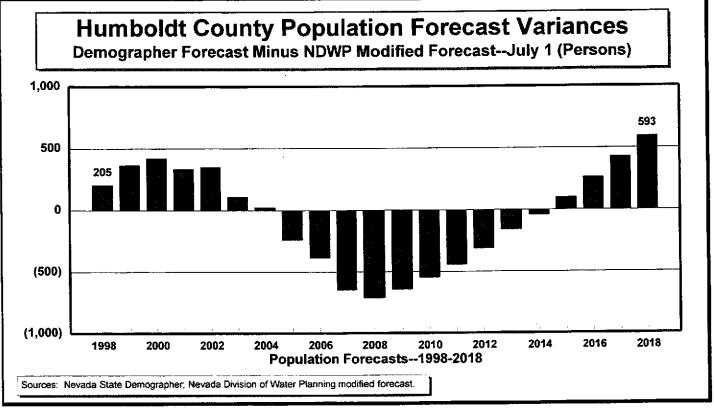

Figure 5 — Population Forecast Variances (Persons), 1998–2018

Figure 6 — Population Forecast Variances (Percent), 1998–2018