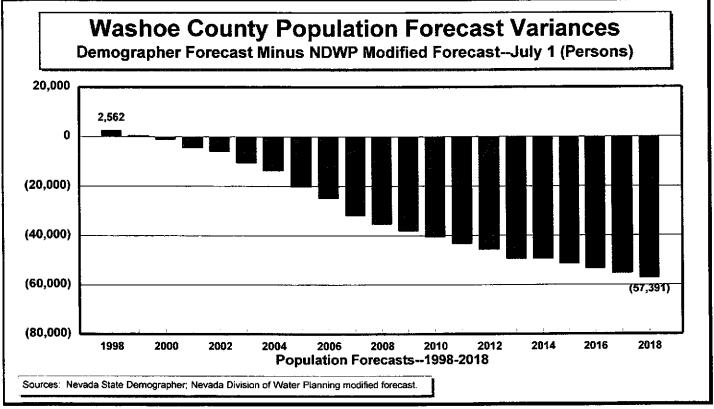

Figure 5 — Population Forecast Variances (Persons), 1998–2018

Figure 6 — Population Forecast Variances (Percent), 1998–2018