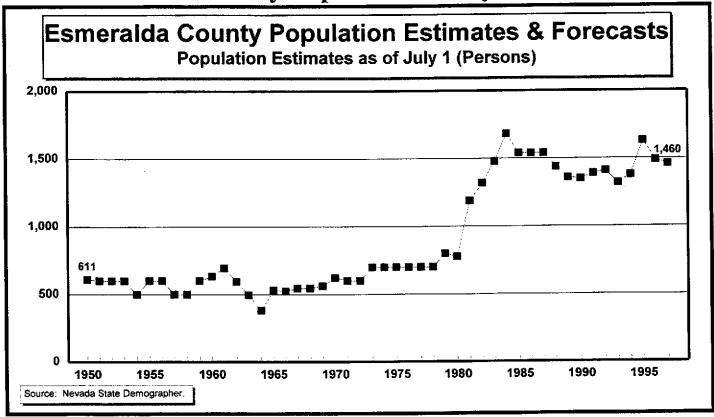

#### **GRAPHS:**

Figure 1 — Resident Population Estimates, 1950–1997

Figure 2 — Population Growth Rates, 1950–1997

Figure 3 — Population Estimates and Forecasts, 1950–2018

Figure 4 — Population Forecast Comparisons, 1997–2018