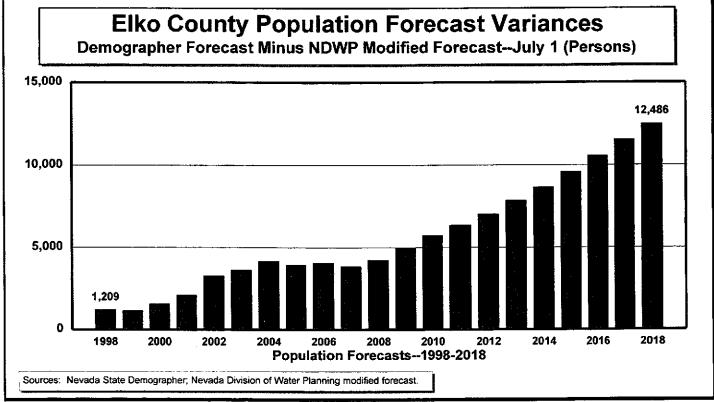

Figure 5 — Population Forecast Variances (Persons), 1998–2018

Figure 6 — Population Forecast Variances (Percent), 1998–2018