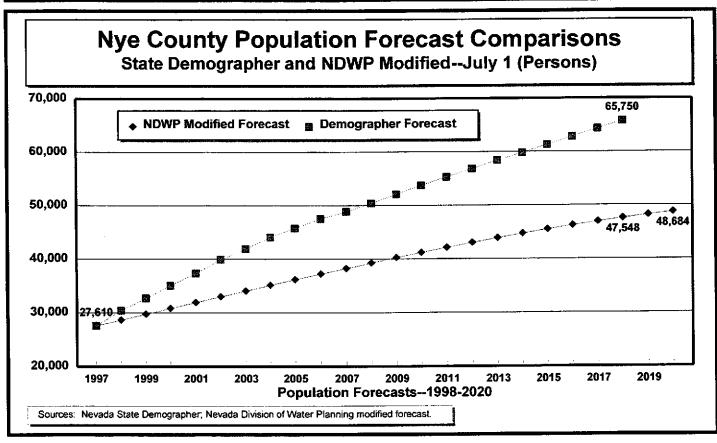

#### **GRAPHS:**

Figure 1 — Resident Population Estimates, 1950–1997

Figure 2 — Population Growth Rates, 1950–1997

Figure 3 — Population Estimates and Forecasts, 1950–2018

Figure 4 — Population Forecast Comparisons, 1997–2018