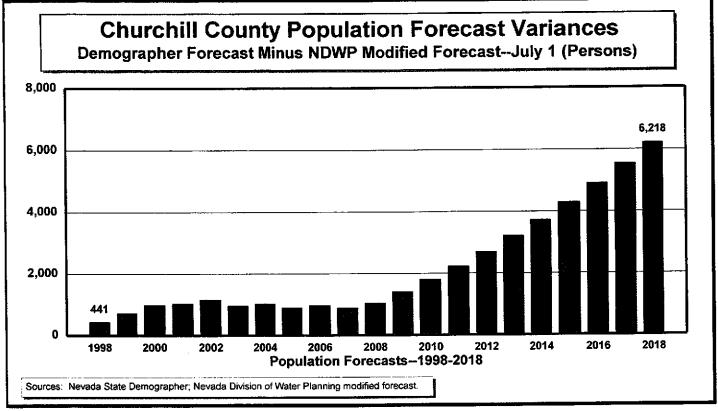

Figure 5 — Population Forecast Variances (Persons), 1998–2018

Figure 6 — Population Forecast Variances (Percent), 1998–2018