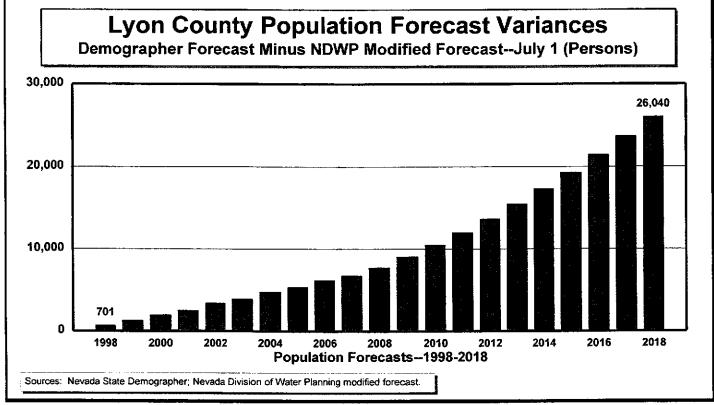

Figure 5 — Population Forecast Variances (Persons), 1998–2018

Figure 6 — Population Forecast Variances (Percent), 1998–2018