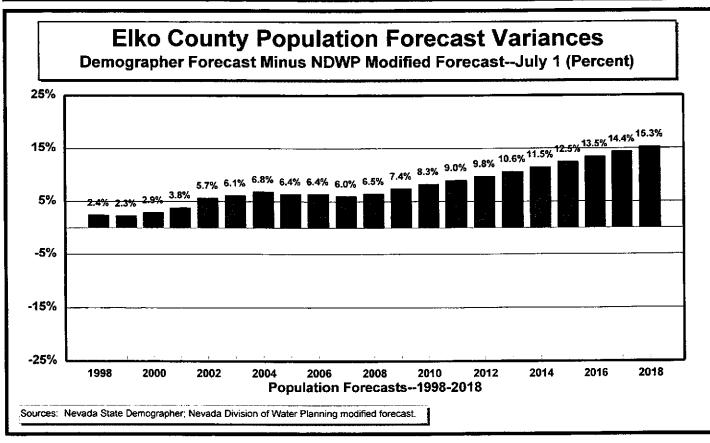

Figure 5 — Population Forecast Variances (Persons), 1998–2018

Figure 6 — Population Forecast Variances (Percent), 1998–2018