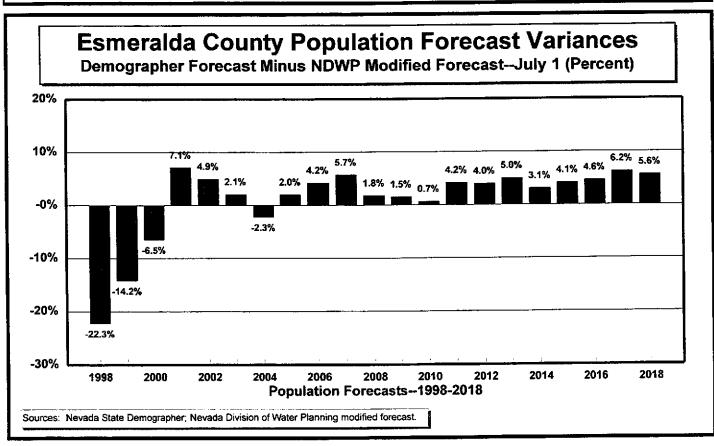

Figure 5 — Population Forecast Variances (Persons), 1998–2018

Figure 6 — Population Forecast Variances (Percent), 1998–2018