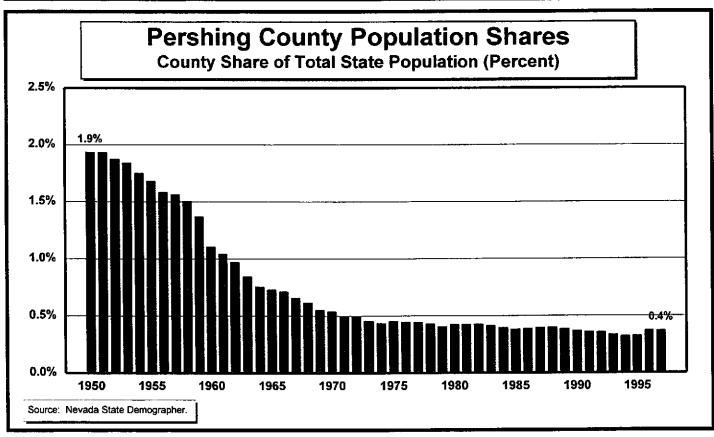

#### **GRAPHS:**

Figure 1 — Resident Population Estimates, 1950–1997

Figure 2 — Population Growth Rates, 1950–1997

Figure 3 — Population Estimates and Forecasts, 1950–2018

Figure 4 — Population Forecast Comparisons, 1997–2018