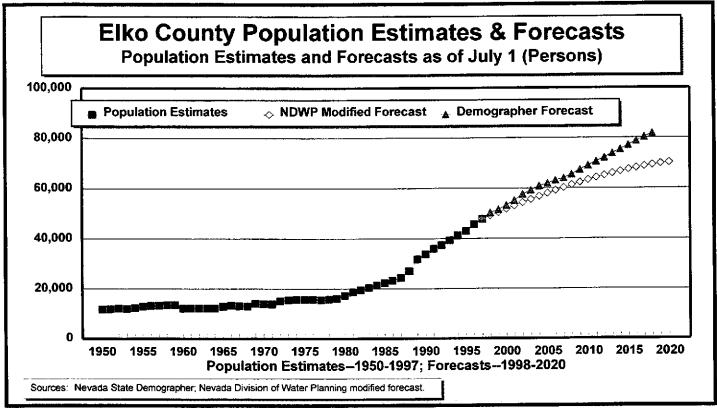

#### **GRAPHS:**

Figure 1 — Resident Population Estimates, 1950–1997

Figure 2 — Population Growth Rates, 1950–1997

Figure 3 — Population Estimates and Forecasts, 1950–2018

Figure 4 — Population Forecast Comparisons, 1997–2018