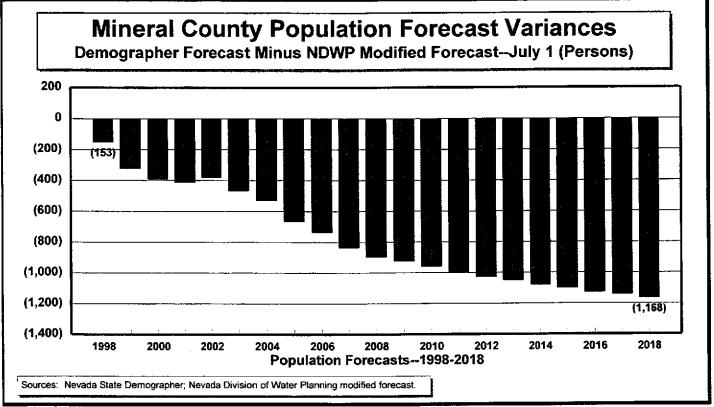

Figure 5 — Population Forecast Variances (Persons), 1998–2018

Figure 6 — Population Forecast Variances (Percent), 1998–2018