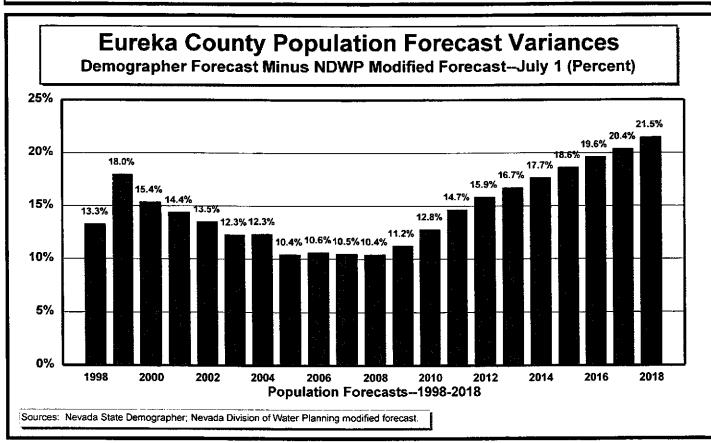

Figure 5 — Population Forecast Variances (Persons), 1998–2018

Figure 6 — Population Forecast Variances (Percent), 1998–2018