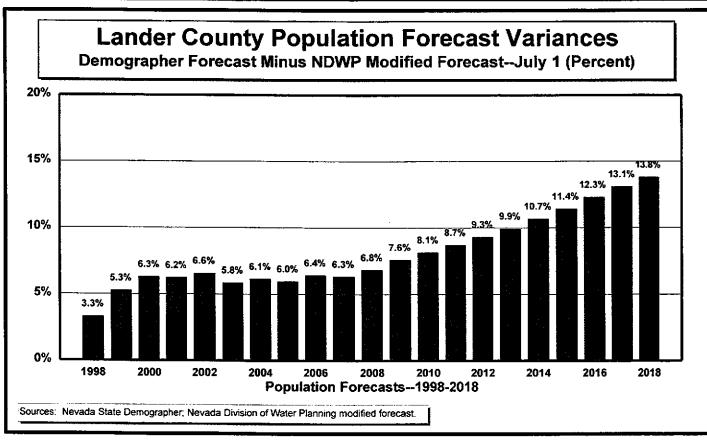

Figure 5 — Population Forecast Variances (Persons), 1998–2018

Figure 6 — Population Forecast Variances (Percent), 1998–2018