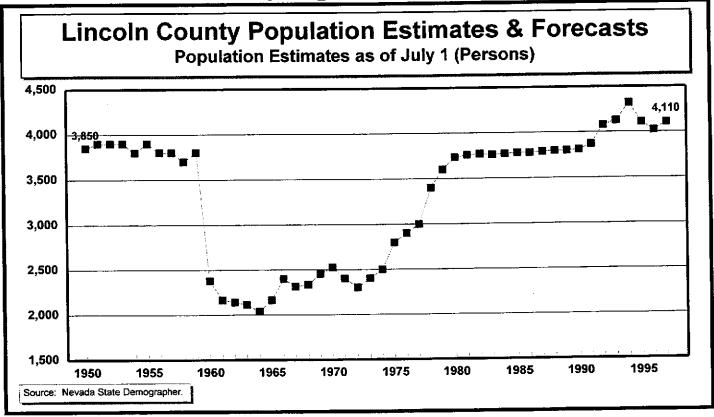

#### **GRAPHS:**

Figure 1 — Resident Population Estimates, 1950–1997

Figure 2 — Population Growth Rates, 1950–1997

Figure 3 — Population Estimates and Forecasts, 1950–2018

Figure 4 — Population Forecast Comparisons, 1997–2018