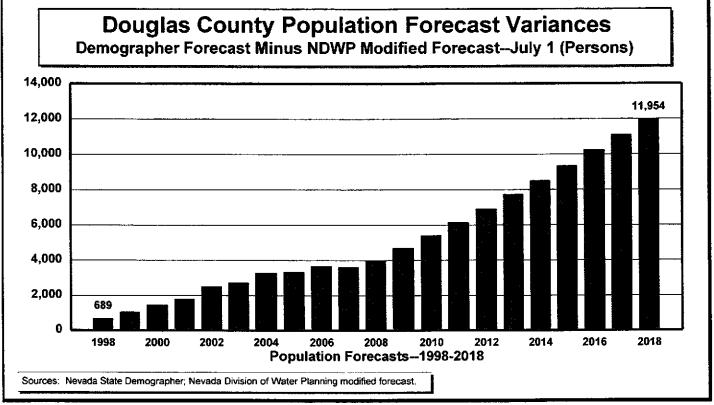

Figure 5 — Population Forecast Variances (Persons), 1998–2018

Figure 6 — Population Forecast Variances (Percent), 1998–2018