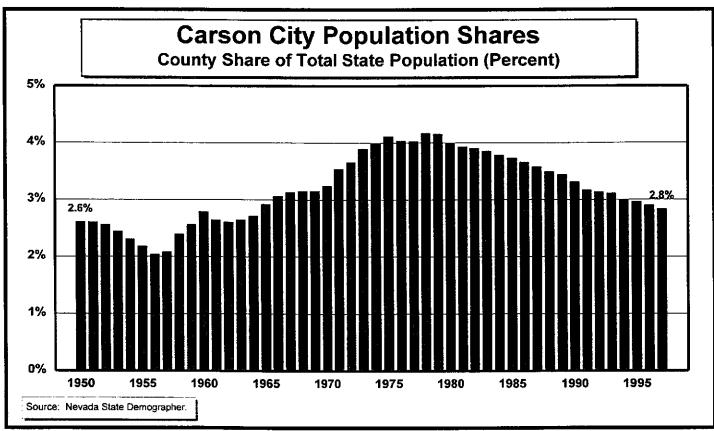

#### **GRAPHS:**

Figure 1 — Resident Population Estimates, 1950–1997

Figure 2 — Population Growth Rates, 1950–1997

Figure 3 — Population Estimates and Forecasts, 1950–2018

Figure 4 — Population Forecast Comparisons, 1997–2018