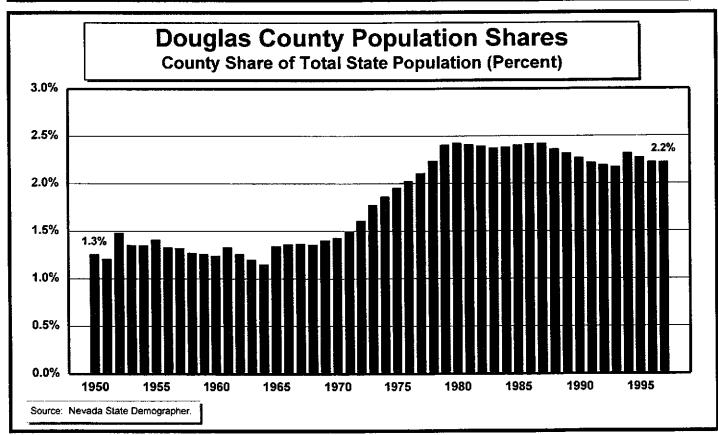

#### **GRAPHS:**

Figure 1 — Resident Population Estimates, 1950–1997

Figure 2 — Population Growth Rates, 1950–1997

Figure 3 — Population Estimates and Forecasts, 1950–2018

Figure 4 — Population Forecast Comparisons, 1997–2018