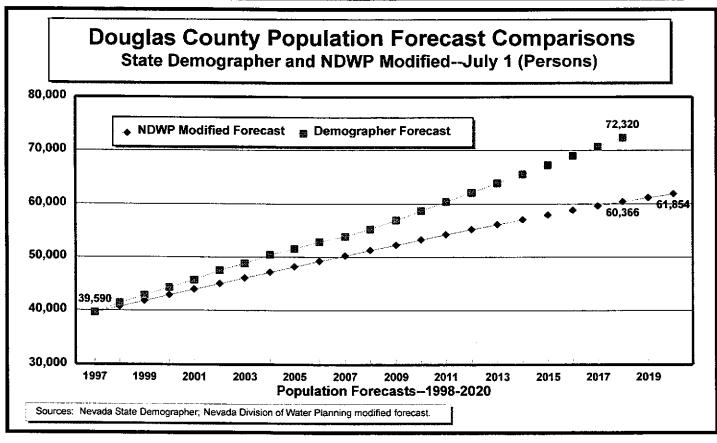

#### **GRAPHS:**

Figure 1 — Resident Population Estimates, 1950–1997

Figure 2 — Population Growth Rates, 1950–1997

Figure 3 — Population Estimates and Forecasts, 1950–2018

Figure 4 — Population Forecast Comparisons, 1997–2018