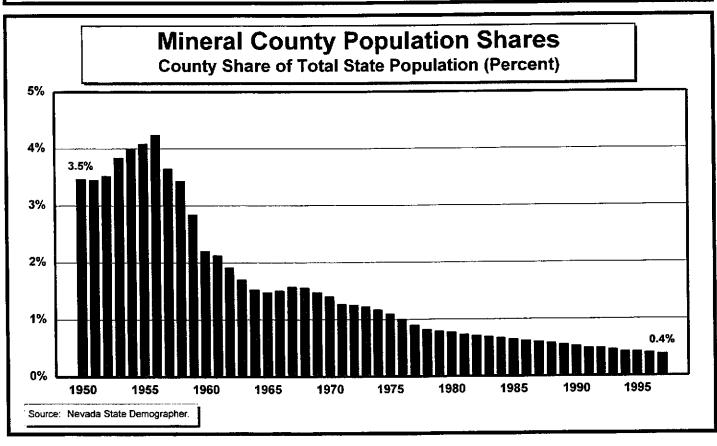

#### **GRAPHS:**

Figure 1 — Resident Population Estimates, 1950–1997

Figure 2 — Population Growth Rates, 1950–1997

Figure 3 — Population Estimates and Forecasts, 1950–2018

Figure 4 — Population Forecast Comparisons, 1997–2018