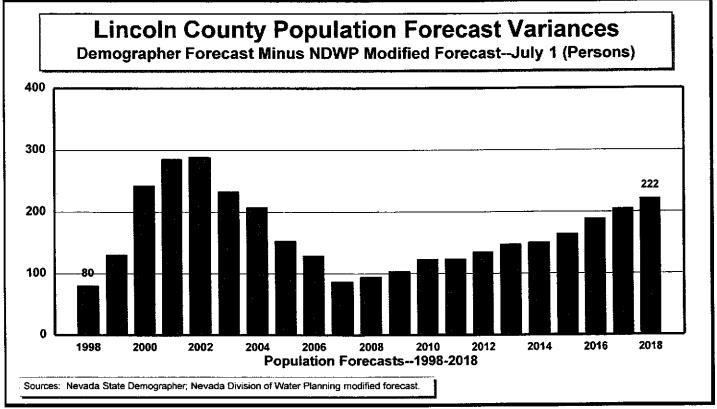

Figure 5 — Population Forecast Variances (Persons), 1998–2018

Figure 6 — Population Forecast Variances (Percent), 1998–2018