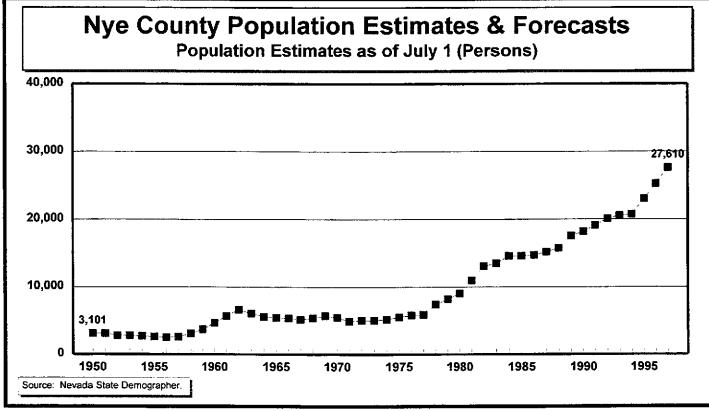

#### **GRAPHS:**

Figure 1 — Resident Population Estimates, 1950–1997

Figure 2 — Population Growth Rates, 1950–1997

Figure 3 — Population Estimates and Forecasts, 1950–2018

Figure 4 — Population Forecast Comparisons, 1997–2018