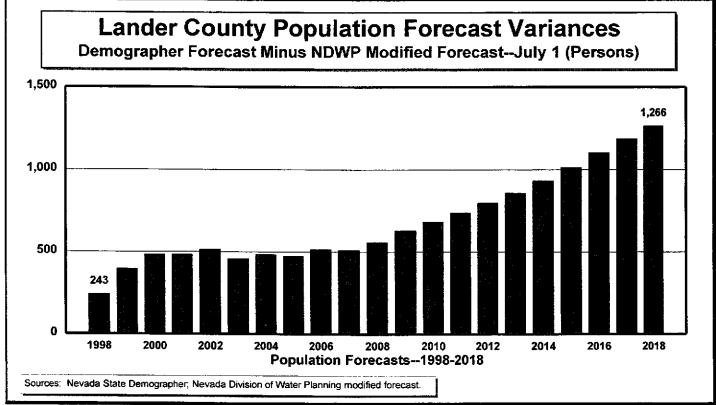

Figure 5 — Population Forecast Variances (Persons), 1998–2018

Figure 6 — Population Forecast Variances (Percent), 1998–2018