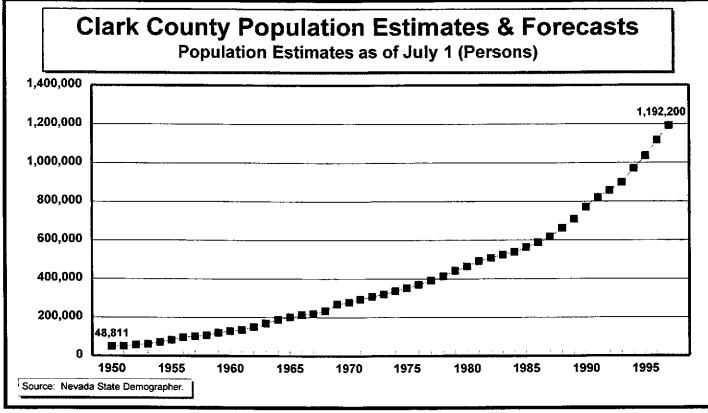

#### **GRAPHS:**

Figure 1 — Resident Population Estimates, 1950–1997

Figure 2 — Population Growth Rates, 1950–1997

Figure 3 — Population Estimates and Forecasts, 1950–2018

Figure 4 — Population Forecast Comparisons, 1997–2018