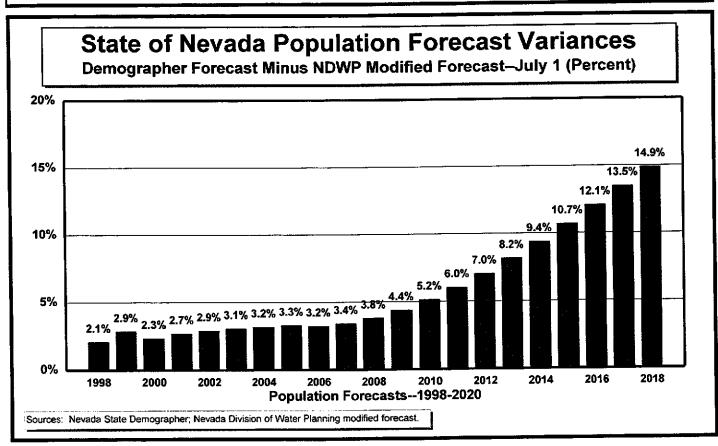

Figure 5 — Population Forecast Variances (Persons), 1998–2018

Figure 6 — Population Forecast Variances (Percent), 1998–2018