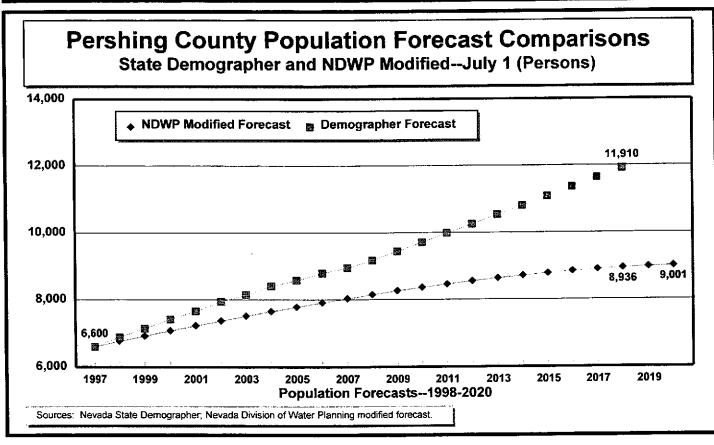

#### **GRAPHS:**

Figure 1 — Resident Population Estimates, 1950–1997

Figure 2 — Population Growth Rates, 1950–1997

Figure 3 — Population Estimates and Forecasts, 1950–2018

Figure 4 — Population Forecast Comparisons, 1997–2018