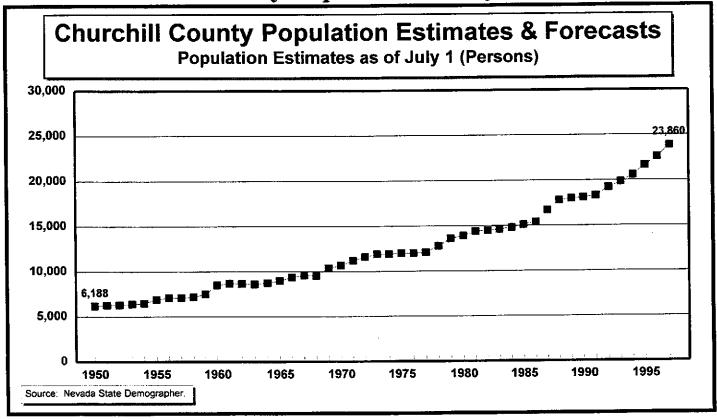

#### **GRAPHS:**

Figure 1 — Resident Population Estimates, 1950–1997

Figure 2 — Population Growth Rates, 1950–1997

Figure 3 — Population Estimates and Forecasts, 1950–2018

Figure 4 — Population Forecast Comparisons, 1997–2018