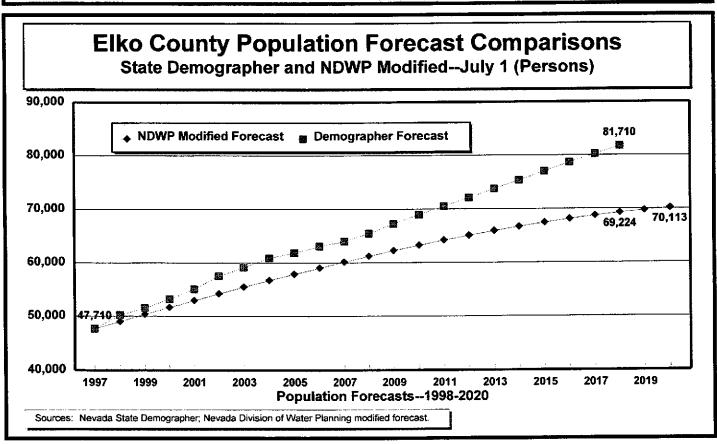

#### **GRAPHS:**

Figure 1 — Resident Population Estimates, 1950–1997

Figure 2 — Population Growth Rates, 1950–1997

Figure 3 — Population Estimates and Forecasts, 1950–2018

Figure 4 — Population Forecast Comparisons, 1997–2018