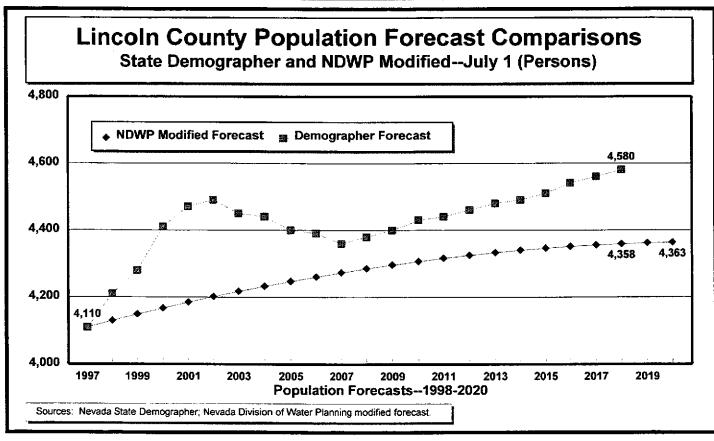

#### **GRAPHS:**

Figure 1 — Resident Population Estimates, 1950–1997

Figure 2 — Population Growth Rates, 1950–1997

Figure 3 — Population Estimates and Forecasts, 1950–2018

Figure 4 — Population Forecast Comparisons, 1997–2018