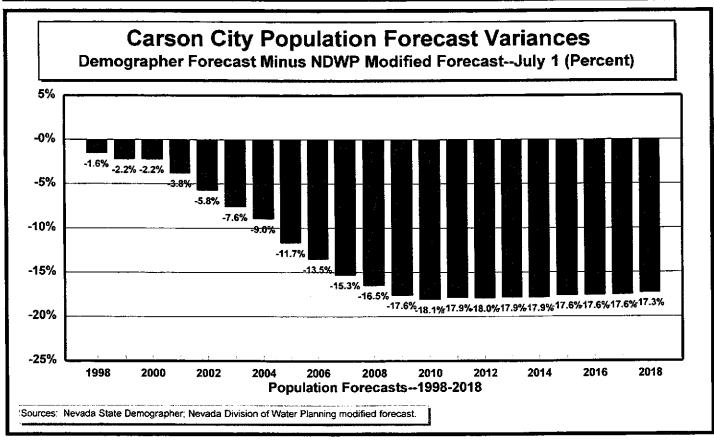

Figure 5 — Population Forecast Variances (Persons), 1998–2018

Figure 6 — Population Forecast Variances (Percent), 1998–2018