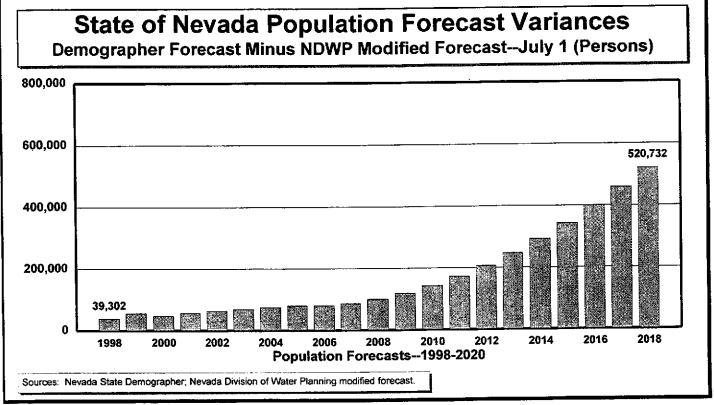

Figure 5 — Population Forecast Variances (Persons), 1998–2018

Figure 6 — Population Forecast Variances (Percent), 1998–2018