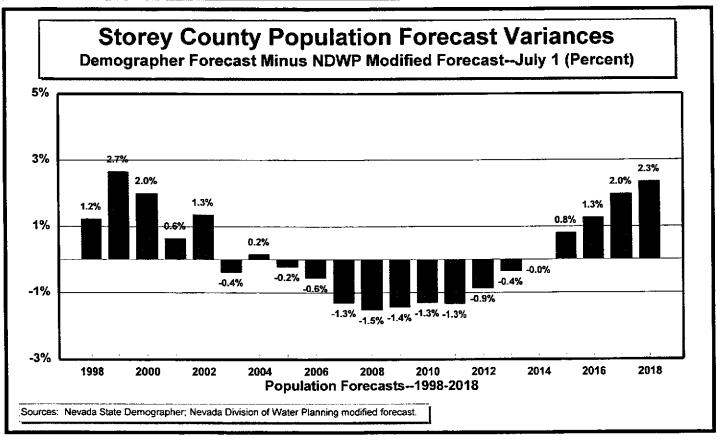

Figure 5 — Population Forecast Variances (Persons), 1998–2018

Figure 6 — Population Forecast Variances (Percent), 1998–2018