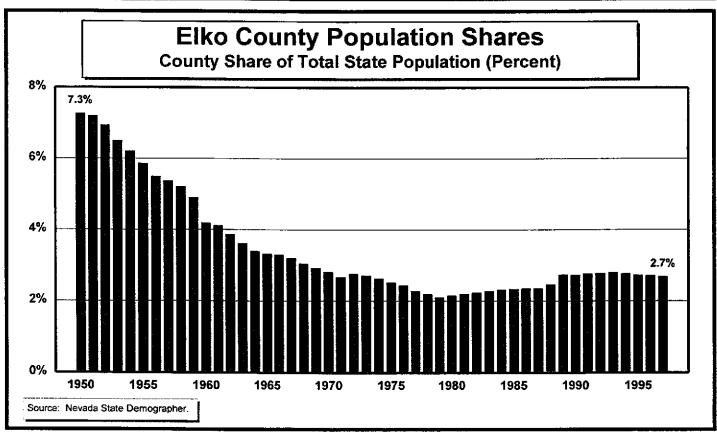

#### **GRAPHS:**

Figure 1 — Resident Population Estimates, 1950–1997

Figure 2 — Population Growth Rates, 1950–1997

Figure 3 — Population Estimates and Forecasts, 1950–2018

Figure 4 — Population Forecast Comparisons, 1997–2018