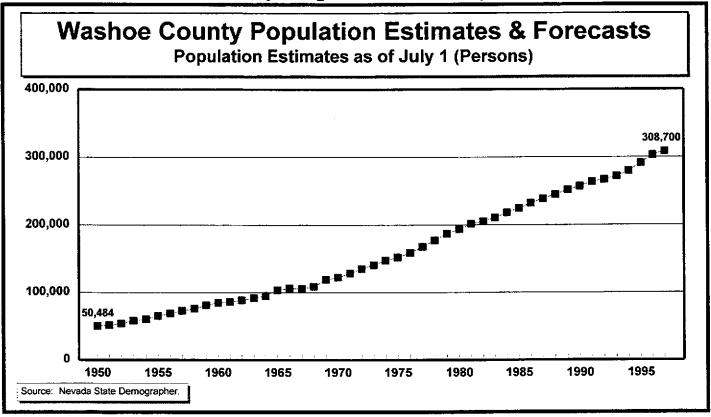

#### **GRAPHS:**

Figure 1 — Resident Population Estimates, 1950–1997

Figure 2 — Population Growth Rates, 1950–1997

Figure 3 — Population Estimates and Forecasts, 1950–2018

Figure 4 — Population Forecast Comparisons, 1997–2018