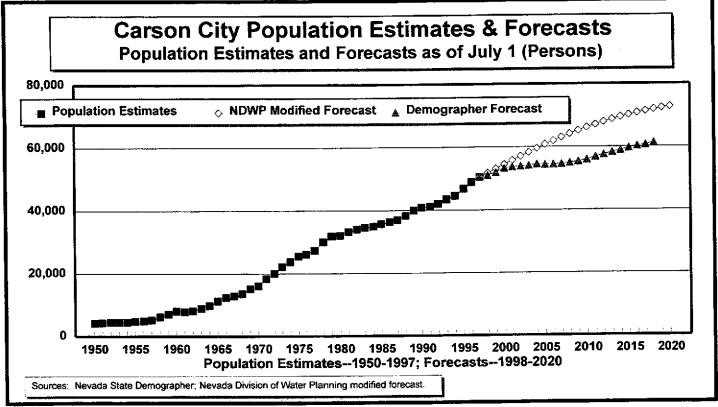

#### **GRAPHS:**

Figure 1 — Resident Population Estimates, 1950–1997

Figure 2 — Population Growth Rates, 1950–1997

Figure 3 — Population Estimates and Forecasts, 1950–2018

Figure 4 — Population Forecast Comparisons, 1997–2018