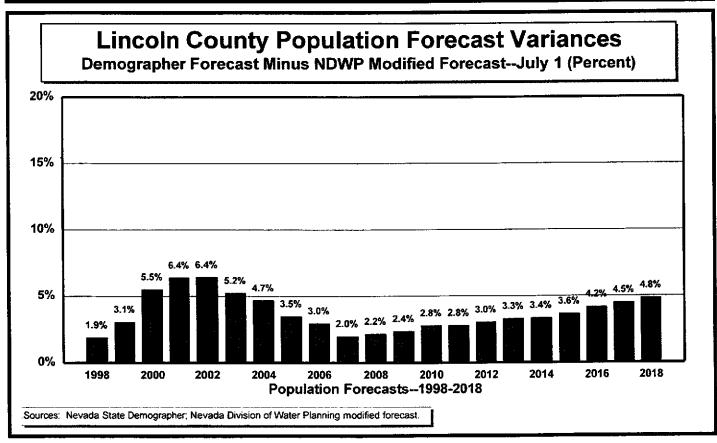

Figure 5 — Population Forecast Variances (Persons), 1998–2018

Figure 6 — Population Forecast Variances (Percent), 1998–2018