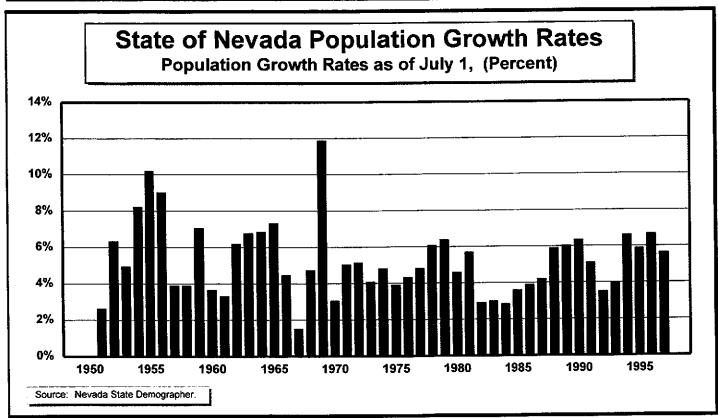

#### **GRAPHS:**

Figure 1 — Resident Population Estimates, 1950–1997

Figure 2 — Population Growth Rates, 1950–1997

Figure 3 — Population Estimates and Forecasts, 1950–2018

Figure 4 — Population Forecast Comparisons, 1997–2018