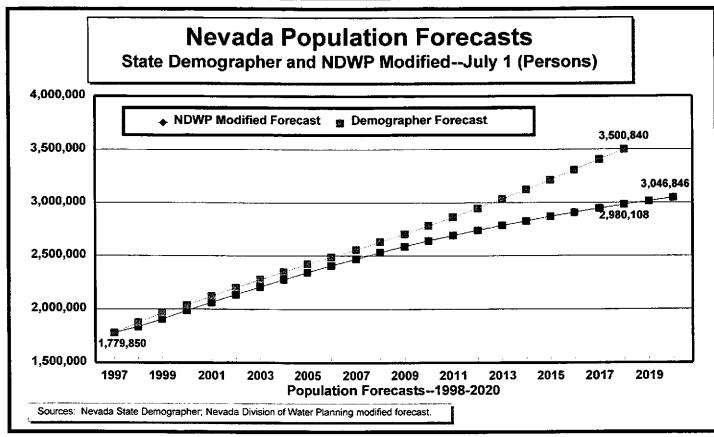

#### **GRAPHS:**

Figure 1 — Resident Population Estimates, 1950–1997

Figure 2 — Population Growth Rates, 1950–1997

Figure 3 — Population Estimates and Forecasts, 1950–2018

Figure 4 — Population Forecast Comparisons, 1997–2018