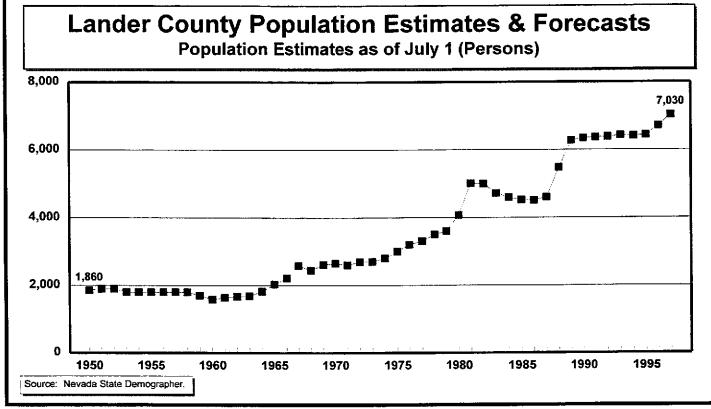

#### **GRAPHS:**

Figure 1 — Resident Population Estimates, 1950–1997

Figure 2 — Population Growth Rates, 1950–1997

Figure 3 — Population Estimates and Forecasts, 1950–2018

Figure 4 — Population Forecast Comparisons, 1997–2018