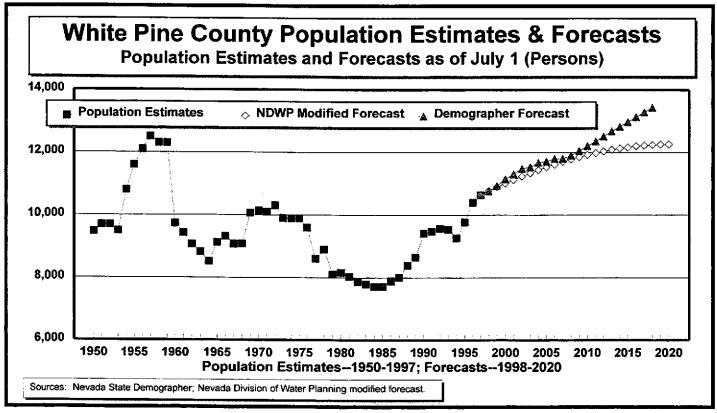

#### **GRAPHS:**

Figure 1 — Resident Population Estimates, 1950–1997

Figure 2 — Population Growth Rates, 1950–1997

Figure 3 — Population Estimates and Forecasts, 1950–2018

Figure 4 — Population Forecast Comparisons, 1997–2018