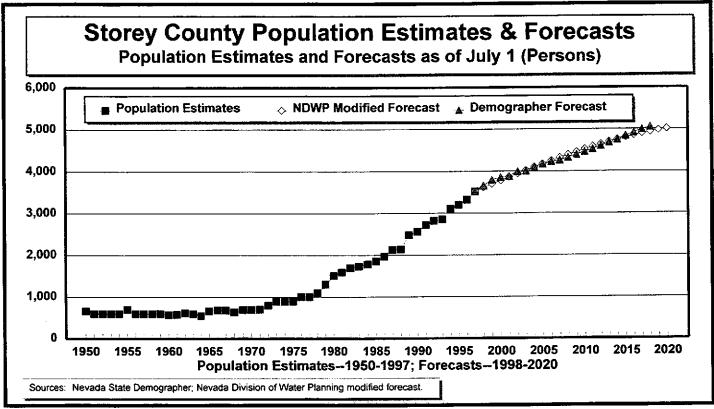

#### **GRAPHS:**

Figure 1 — Resident Population Estimates, 1950–1997

Figure 2 — Population Growth Rates, 1950–1997

Figure 3 — Population Estimates and Forecasts, 1950–2018

Figure 4 — Population Forecast Comparisons, 1997–2018