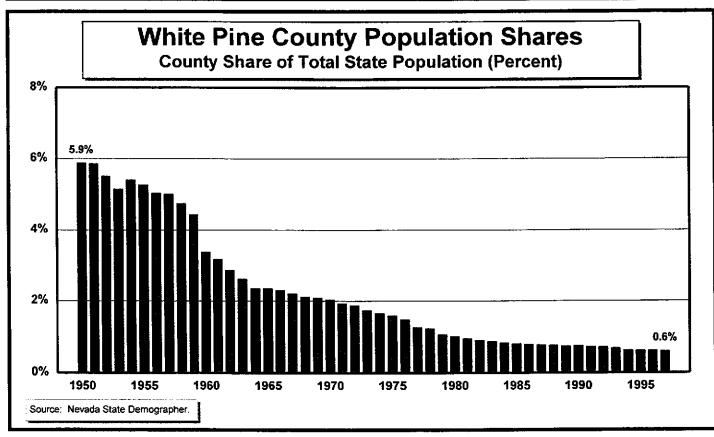

#### **GRAPHS:**

Figure 1 — Resident Population Estimates, 1950–1997

Figure 2 — Population Growth Rates, 1950–1997

Figure 3 — Population Estimates and Forecasts, 1950–2018

Figure 4 — Population Forecast Comparisons, 1997–2018