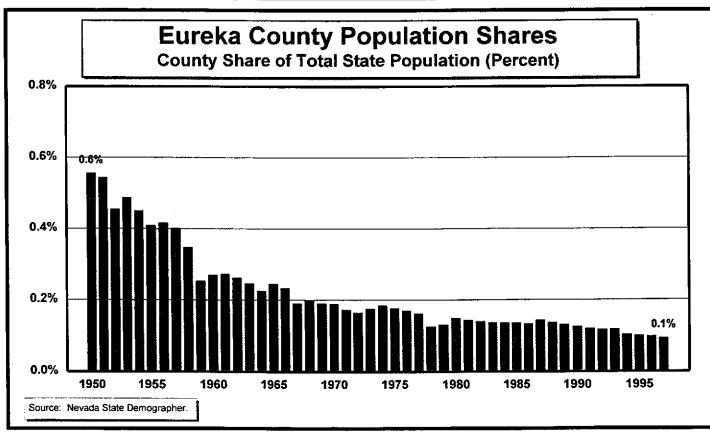

|

Sources: Nevada Office of the State Demographer (forecasts effective April 13, 1998); Nevada Division of Water Planning (Clark County population forecasts based on Clark County Department of Comprehensive Planning forecasts; Washoe County population forecasts based on forecasts provided by the Washoe County Department of Community Development).

### **County Population Analysis**





### **County Population Analysis and Forecasts**









**Humboldt County Population Estimates & Forecasts** 

Population Estimates (1950-1997) and Forecasts (1998-2020)--July 1st (Persons) Page 1 of 2 Year-Year Year-Year Change in Demographer Change in Estimates and Share of Total Share of Total NDWP Modified Population Year-Year Estimates and Population Year-Year Percent Change State Population Percent Change State Population **Forecasts** (Persons) (Persons) Year Forecasts 3.02% 4,870 1950 4,870 3.02% 2.67% 3.02% 130 130 5,000 1951 5,000 2.67% 3.02% 100 2.00% 2.90% 5.100 1952 5.100 100 2.00% 2.90% 2.76% 5,100 0.00% 1953 5,100 0 0.00% 2.76% 0 0 0.00% 2.55% 1954 5.100 0 0.00% 2,55% 5,100 2.36% 5,200 100 1.96% 100 1.96% 1955 5,200 2.36% 3.85% 2.25% 200 5,400 1956 5,400 200 3.85% 2.25%