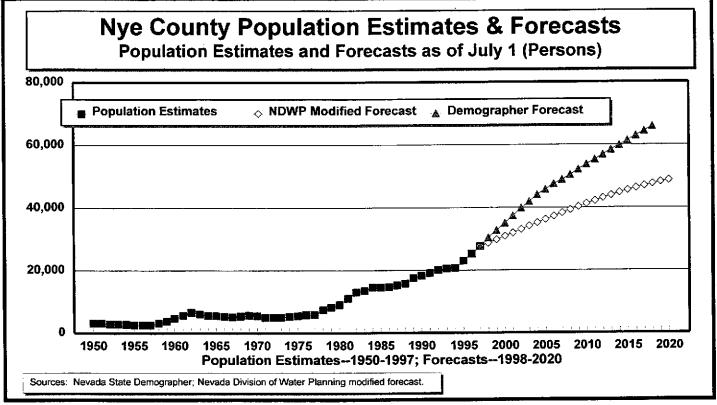

#### **GRAPHS:**

Figure 1 — Resident Population Estimates, 1950–1997

Figure 2 — Population Growth Rates, 1950–1997

Figure 3 — Population Estimates and Forecasts, 1950–2018

Figure 4 — Population Forecast Comparisons, 1997–2018