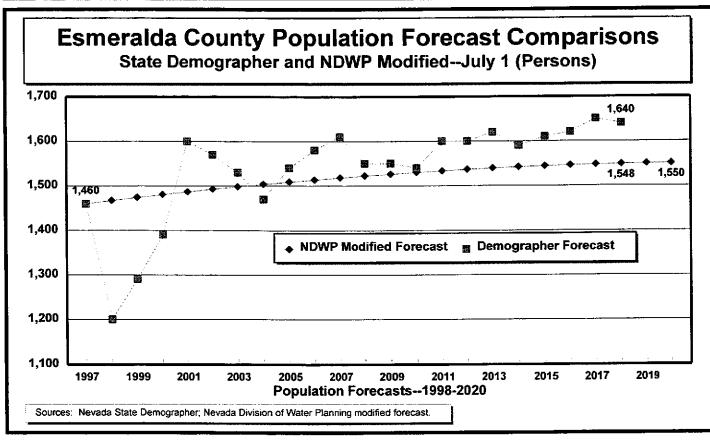

#### **GRAPHS:**

Figure 1 — Resident Population Estimates, 1950–1997

Figure 2 — Population Growth Rates, 1950–1997

Figure 3 — Population Estimates and Forecasts, 1950–2018

Figure 4 — Population Forecast Comparisons, 1997–2018