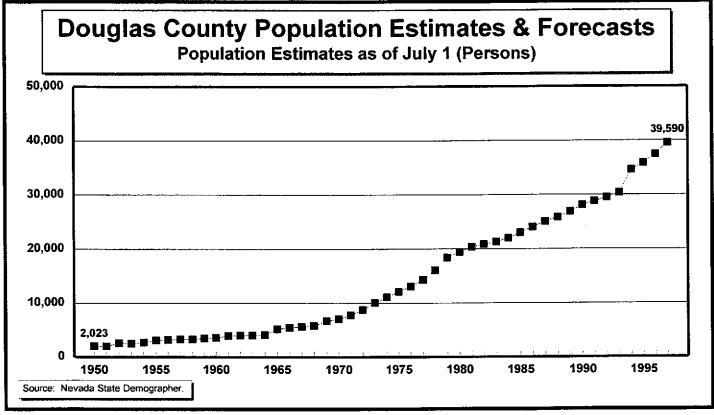

#### **GRAPHS:**

Figure 1 — Resident Population Estimates, 1950–1997

Figure 2 — Population Growth Rates, 1950–1997

Figure 3 — Population Estimates and Forecasts, 1950–2018

Figure 4 — Population Forecast Comparisons, 1997–2018