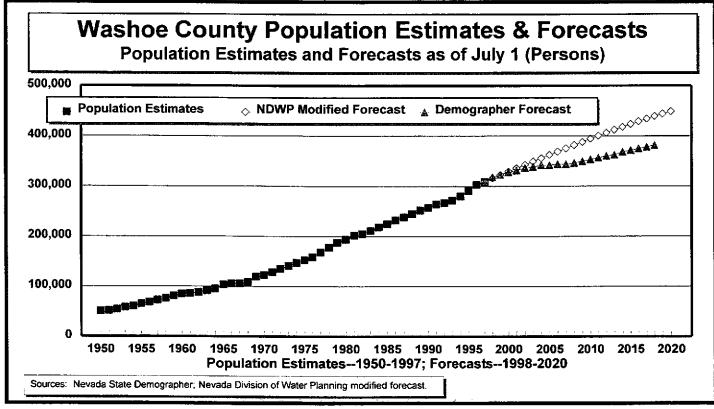

#### **GRAPHS:**

Figure 1 — Resident Population Estimates, 1950–1997

Figure 2 — Population Growth Rates, 1950–1997

Figure 3 — Population Estimates and Forecasts, 1950–2018

Figure 4 — Population Forecast Comparisons, 1997–2018