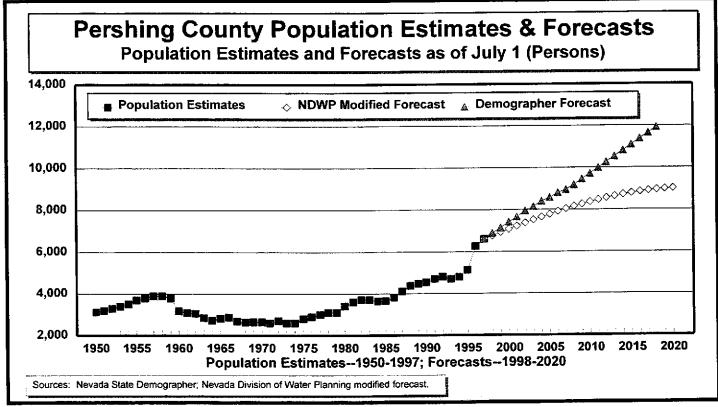

#### **GRAPHS:**

Figure 1 — Resident Population Estimates, 1950–1997

Figure 2 — Population Growth Rates, 1950–1997

Figure 3 — Population Estimates and Forecasts, 1950–2018

Figure 4 — Population Forecast Comparisons, 1997–2018